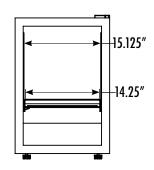

### **DIMENSIONS**

Exterior: 18.25"W x 20.75"D x 27.75"H

Interior: 15.125"W x 12"D x 23"H

Shelf: 14.25"W x 11.25"D

Internal Volume: 2.45 ft<sup>3</sup>

## INTERIOR DIMENSIONS