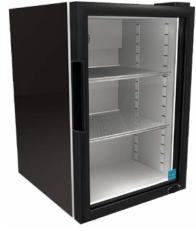

# **FEATURES**

- Exterior Dimensions (WDH): 18.25" x 20.75" x 27.75"
- Internal Volume: 2.45 ft<sup>3</sup>
- Dynamic LED Lighting In Door Provides Enhanced Product Illumination While Greatly Reducing Energy Consumption
- Forced Air Refrigeration System For Fast Product Temperature
- High Impact Side Panel Graphics
- High Density Environmentally Friendly Insulation
- **Utilizes Climate-Friendly Natural Refrigerant**
- 1 Adjustable Powder-Coated Metal Shelves
- Double-Paned, Low "E", Self-Closing Glass Door
- **LED Interior Lighting**
- Durable Pre-Painted Steel Cabinet and Heavy Duty Inner Liner
- **Adjustable Temperature Control**
- 9' Heavy Duty Power Cord

### **DIMENSIONS**

Exterior: 18.25"W x 20.75"D x 27.75"H

Interior: 15.125"W x 12"D x 23"H

Shelf: 14.25"W x 11.25"D

Internal Volume: 2.45 ft<sup>3</sup>