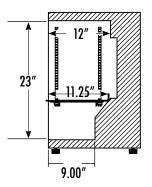

### **DIMENSIONS**

Exterior: 18.25"W x 20.75"D x 27.75"H

Interior: 15.125"W x 12"D x 23"H

Shelf: 14.25"W x 11.25"D

Internal Volume: 2.45 ft<sup>3</sup>

## INTERIOR DIMENSIONS