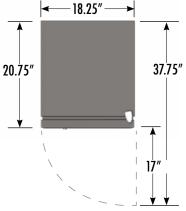

# **FEATURES**

- Exterior Dimensions (WDH): 18.25" x 20.75" x 27.75"
- Internal Volume: 2.45 ft<sup>3</sup>
- Dynamic LED Lighting In Door Provides Enhanced Product Illumination While Greatly Reducing Energy Consumption
- Forced Air Refrigeration System For Fast Product Temperature
- High Impact Side Panel Graphics
- High Density Environmentally Friendly Insulation
- **Utilizes Climate-Friendly Natural Refrigerant**
- 1 Adjustable Powder-Coated Metal Shelves
- Double-Paned, Low "E", Self-Closing Glass Door
- **LED Interior Lighting**
- Durable Pre-Painted Steel Cabinet and Heavy Duty Inner Liner
- **Adjustable Temperature Control**
- 9' Heavy Duty Power Cord

### **DIMENSIONS**

Exterior: 18.25"W x 20.75"D x 27.75"H

Interior: 15.125"W x 12"D x 23"H

Shelf: 14.25"W x 11.25"D

Internal Volume: 2.45 ft<sup>3</sup>

### **EXTERIOR DIMENSIONS**