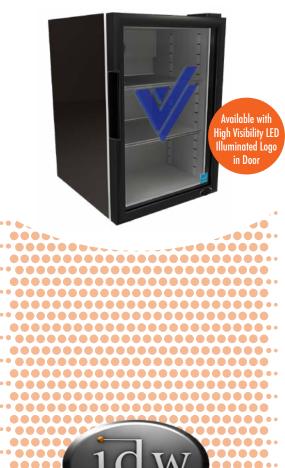

# **FEATURES**

- Exterior Dimensions (WDH): 18.25" x 20.75" x 27.75"
- Internal Volume: 2.45 ft<sup>3</sup>
- Dynamic LED Lighting In Door Provides Enhanced Product Illumination While Greatly Reducing Energy Consumption
- Forced Air Refrigeration System For Fast Product Temperature
- High Impact Side Panel Graphics
- High Density Environmentally Friendly Insulation
- **Utilizes Climate-Friendly Natural Refrigerant**
- 1 Adjustable Powder-Coated Metal Shelves
- Double-Paned, Low "E", Self-Closing Glass Door
- **LED Interior Lighting**
- Durable Pre-Painted Steel Cabinet and Heavy Duty Inner Liner
- **Adjustable Temperature Control**
- 9' Heavy Duty Power Cord