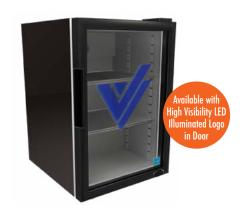

# **FEATURES**

- Exterior Dimensions (WDH): 18.25" x 20.75" x 27.75"
- Internal Volume: 2.45 ft<sup>3</sup>
- Dynamic LED Lighting In Door Provides Enhanced Product Illumination While Greatly Reducing Energy Consumption
- Forced Air Refrigeration System For Fast Product Temperature
- High Impact Side Panel Graphics
- High Density Environmentally Friendly Insulation
- **Utilizes Climate-Friendly Natural Refrigerant**
- 1 Adjustable Powder-Coated Metal Shelves
- Double-Paned, Low "E", Self-Closing Glass Door
- **LED Interior Lighting**
- Durable Pre-Painted Steel Cabinet and Heavy Duty Inner Liner
- **Adjustable Temperature Control**
- 9' Heavy Duty Power Cord