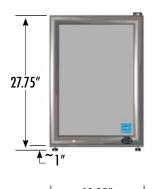

# **FEATURES**

- Exterior Dimensions (WDH): 18.25" x 20.75" x 27.75"
- Internal Volume: 2.45 ft<sup>3</sup>
- Dynamic LED Lighting In Door Provides Enhanced Product Illumination While Greatly Reducing Energy Consumption
- Forced Air Refrigeration System For Fast Product Temperature
- High Impact Side Panel Graphics
- High Density Environmentally Friendly Insulation
- **Utilizes Climate-Friendly Natural Refrigerant**
- 1 Adjustable Powder-Coated Metal Shelves
- Double-Paned, Low "E", Self-Closing Glass Door
- **LED Interior Lighting**
- Durable Pre-Painted Steel Cabinet and Heavy Duty Inner Liner
- **Adjustable Temperature Control**
- 9' Heavy Duty Power Cord

### **DIMENSIONS**

Exterior: 18.25"W x 20.75"D x 27.75"H

Interior: 15.125"W x 12"D x 23"H

Shelf: 14.25"W x 11.25"D

Internal Volume: 2.45 ft<sup>3</sup>

### **EXTERIOR DIMENSIONS**