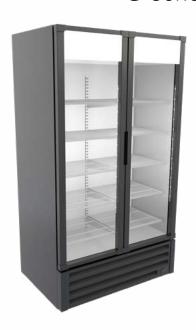

# G-37

## **DOUBLE DOOR COOLER**

G-Series Coolers

# **FEATURES**

- Exterior Dimensions: 43.375"W x 29.75"D x 79"H
- Internal Volume: 34.5 ft<sup>3</sup>
- Dynamic LED Lighting In Door Provides Enhanced Product Illumination While Greatly Reducing Energy Consumption
- Forced Air Refrigeration System For Fast Product Temperature Pull Down
- High Impact Side Panel Graphics
- High Density Environmentally Friendly Insulation
- **Utilizes Climate-Friendly Natural Refrigerant**
- 10 Fully Adjustable Powder-Coated Metal Shelves
- Double-Paned, Low "E",
- **Double Self-Closing Glass Doors**
- **LED Interior Lighting**
- Durable Pre-Painted Steel Cabinet and Heavy Duty Inner Liner
- Adjustable Temperature Control
- 9' Heavy Duty Power Cord

#### **DIMENSIONS**

External: 43.375"W x 29.75"D x 79"H

Internal: 39.8125"W x 22.375"D x 61.5"H

Shelf: 19.625"W x 23.125"D

Internal Volume: 34.5 ft<sup>3</sup>