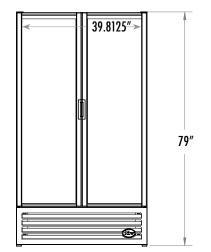

# **FEATURES**

- Exterior Dimensions: 43.375"W x 29.75"D x 79"H
- Internal Volume: 34.5 ft<sup>3</sup>
- Dynamic LED Lighting In Door Provides Enhanced Product Illumination While Greatly Reducing Energy Consumption
- Forced Air Refrigeration System For Fast Product Temperature Pull Down
- High Impact Side Panel Graphics
- High Density Environmentally Friendly Insulation
- **Utilizes Climate-Friendly Natural Refrigerant**
- 10 Fully Adjustable Powder-Coated Metal Shelves
- Double-Paned, Low "E",
- **Double Self-Closing Glass Doors**
- **LED Interior Lighting**
- Durable Pre-Painted Steel Cabinet and Heavy Duty Inner Liner
- Adjustable Temperature Control
- 9' Heavy Duty Power Cord

#### **DIMENSIONS**

External: 43.375"W x 29.75"D x 79"H

Internal: 39.8125"W x 22.375"D x 61.5"H

Shelf: 19.625"W x 23.125"D

Internal Volume: 34.5 ft<sup>3</sup>