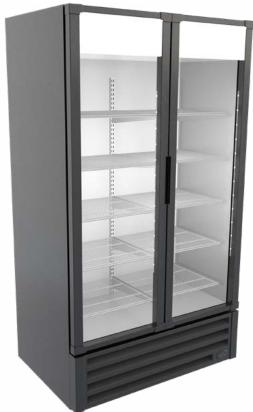

# **G-37**

### **DOUBLE DOOR COOLER**

G-Series Coolers

# **FEATURES**

- Exterior Dimensions: 43.375"W x 29.75"D x 79"H
- Internal Volume: 34.5 ft<sup>3</sup>
- Dynamic LED Lighting In Door Provides Enhanced Product Illumination While Greatly Reducing Energy Consumption
- Forced Air Refrigeration System For Fast Product Temperature Pull Down
- High Impact Side Panel Graphics
- High Density Environmentally Friendly Insulation
- **Utilizes Climate-Friendly Natural Refrigerant**
- 10 Fully Adjustable Powder-Coated Metal Shelves
- Double-Paned, Low "E",
- **Double Self-Closing Glass Doors**
- **LED Interior Lighting**
- Durable Pre-Painted Steel Cabinet and Heavy Duty Inner Liner
- Adjustable Temperature Control
- 9' Heavy Duty Power Cord

#### **DIMENSIONS**

External: 43.375"W x 29.75"D x 79"H

Internal: 39.8125"W x 22.375"D x 61.5"H

Shelf: 19.625"W x 23.125"D

Internal Volume: 34.5 ft<sup>3</sup>