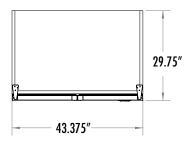

#### **DIMENSIONS**

External: 43.375"W x 29.75"D x 79"H

Internal: 39.8125"W x 22.375"D x 61.5"H

Shelf: 19.625"W x 23.125"D

Internal Volume: 34.5 ft<sup>3</sup>