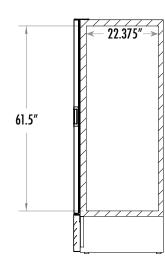

#### **DIMENSIONS**

External: 43.375"W x 29.75"D x 79"H

Internal: 39.8125"W x 22.375"D x 61.5"H

Shelf: 19.625"W x 23.125"D

Internal Volume: 34.5 ft<sup>3</sup>