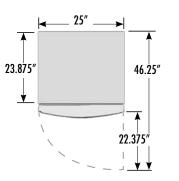

#### **DIMENSIONS**

Exterior: 25"W x 23.875"D x 54"H

Interior: 21.375"W x 18.5"D x 41"H

Shelf: 20.5"W x 17"D

Internal Volume: 9.4 ft<sup>3</sup>

#### INTERIOR DIMENSIONS