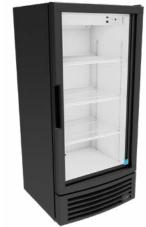

### **UPRIGHT COOLER**

G-Series Coolers

## **FEATURES**

- Exterior Dimensions (WDH): 25" x 23.875" x 54" inches
- Internal Volume: 9.4 ft<sup>3</sup>
- Dynamic LED Lighting In Door Provides Enhanced Product Illumination While Greatly Reducing Energy Consumption
- Forced Air Refrigeration System For Fast Product Temperature
- High Impact Side Panel Graphics
- High Density Environmentally Friendly Insulation
- **Utilizes Climate-Friendly Natural Refrigerant**
- 3 Fully Adjustable Powder-Coated Metal Shelves
- Low Profile Evaporator Increases Interior Volume Providing **Improved Product Pack-outs**
- Double-Paned, Low "E", Self-Closing Glass Door
- **LED Interior Lighting**
- **Durable Pre-Painted Steel Cabinet and Heavy Duty Inner Liner**
- Adjustable Temperature Control
- 9' Heavy Duty Power Cord
- Reversible Door Option for G10f Model

#### **DIMENSIONS**

Exterior: 25"W x 23.875"D x 54"H

Interior: 21.375"W x 18.5"D x 41"H

Shelf: 20.5"W x 17"D

Internal Volume: 9.4 ft<sup>3</sup>