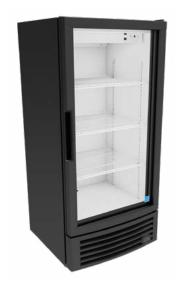

## **FEATURES**

- Exterior Dimensions (WDH): 25" x 23.875" x 54" inches
- Internal Volume: 9.4 ft<sup>3</sup>
- Dynamic LED Lighting In Door Provides Enhanced Product Illumination While Greatly Reducing Energy Consumption
- Forced Air Refrigeration System For Fast Product Temperature
- High Impact Side Panel Graphics
- High Density Environmentally Friendly Insulation
- **Utilizes Climate-Friendly Natural Refrigerant**
- 3 Fully Adjustable Powder-Coated Metal Shelves
- Low Profile Evaporator Increases Interior Volume Providing **Improved Product Pack-outs**
- Double-Paned, Low "E", Self-Closing Glass Door
- **LED Interior Lighting**
- **Durable Pre-Painted Steel Cabinet and Heavy Duty Inner Liner**
- Adjustable Temperature Control
- 9' Heavy Duty Power Cord
- Reversible Door Option for G10f Model