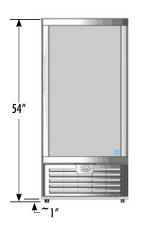

#### **DIMENSIONS**

Exterior: 25"W x 23.875"D x 54"H

Interior: 21.375"W x 18.5"D x 41"H

Shelf: 20.5"W x 17"D

Internal Volume: 9.4 ft<sup>3</sup>

### EXTERIOR DIMENSIONS