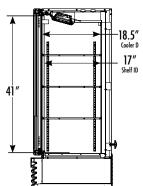

#### **DIMENSIONS**

Exterior: 25"W x 23.875"D x 54"H

Interior: 21.375"W x 18.5"D x 41"H

Shelf: 20.5"W x 17"D

Internal Volume: 9.4 ft<sup>3</sup>

#### INTERIOR DIMENSIONS