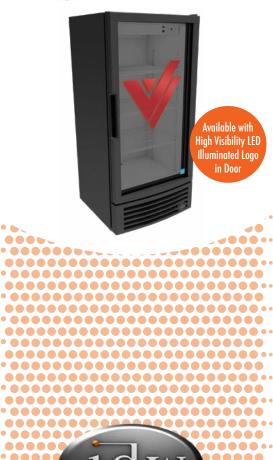

### **UPRIGHT COOLER**

G-Series Coolers

## **FEATURES**

- Exterior Dimensions (WDH): 25" x 23.875" x 54" inches
- Internal Volume: 9.4 ft<sup>3</sup>
- Dynamic LED Lighting In Door Provides Enhanced Product Illumination While Greatly Reducing Energy Consumption
- Forced Air Refrigeration System For Fast Product Temperature
- High Impact Side Panel Graphics
- High Density Environmentally Friendly Insulation
- **Utilizes Climate-Friendly Natural Refrigerant**
- 3 Fully Adjustable Powder-Coated Metal Shelves
- Low Profile Evaporator Increases Interior Volume Providing **Improved Product Pack-outs**
- Double-Paned, Low "E", Self-Closing Glass Door
- **LED Interior Lighting**
- **Durable Pre-Painted Steel Cabinet and Heavy Duty Inner Liner**
- Adjustable Temperature Control
- 9' Heavy Duty Power Cord
- Reversible Door Option for G10f Model

#### **DIMENSIONS**

Exterior: 25"W x 23.875"D x 54"H

Interior: 21.375"W x 18.5"D x 41"H

Shelf: 20.5"W x 17"D

Internal Volume: 9.4 ft<sup>3</sup>