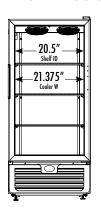

#### **DIMENSIONS**

Exterior: 25"W x 23.875"D x 54"H

Interior: 21.375"W x 18.5"D x 41"H

Shelf: 20.5"W x 17"D

Internal Volume: 9.4 ft<sup>3</sup>

### EXTERIOR DIMENSIONS