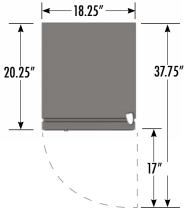

## **DIMENSIONS**

Exterior: 18.25"W x 20.25"D x 27.75"H

Interior: 15.125"W x 12"D x 23"H

Shelf: 14.25"W x 11.25"D

Internal Volume: 2.45 ft<sup>3</sup>

## **EXTERIOR DIMENSIONS**