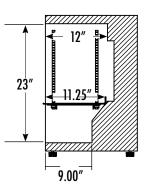

## **DIMENSIONS**

Exterior: 18.25"W x 20.25"D x 27.75"H

Interior: 15.125"W x 12"D x 23"H

Shelf: 14.25"W x 11.25"D

Internal Volume: 2.45 ft<sup>3</sup>

## INTERIOR DIMENSIONS