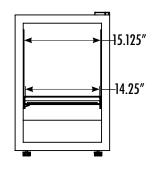

## **DIMENSIONS**

Exterior: 18.25"W x 20.25"D x 27.75"H

Interior: 15.125"W x 12"D x 23"H

Shelf: 14.25"W x 11.25"D

Internal Volume: 2.45 ft<sup>3</sup>

## INTERIOR DIMENSIONS