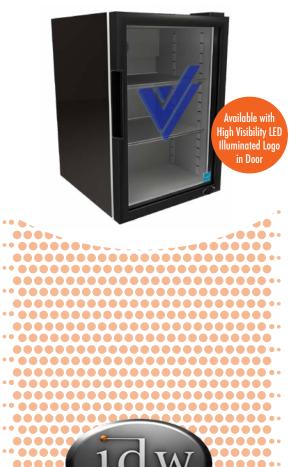

# **FEATURES**

- Exterior Dimensions (WDH): 18.25" x 20.25" x 27.75"
- Internal Volume: 2.45 ft<sup>3</sup>
- Dynamic LED Lighting In Door Provides Enhanced Product Illumination While Greatly Reducing Energy Consumption
- Forced Air Refrigeration System For Fast Product Temperature
- High Impact Side Panel Graphics
- High Density Environmentally Friendly Insulation
- **Utilizes Climate-Friendly Natural Refrigerant**
- 1 Adjustable Powder-Coated Metal Shelves
- Double-Paned, Low "E", Self-Closing Glass Door
- **LED Interior Lighting**
- Durable Pre-Painted Steel Cabinet and Heavy Duty Inner Liner
- Adjustable Temperature Control
- 9' Heavy Duty Power Cord

# **COUNTERTOP COOLER**

G-Series Coolers

igh Visibility LED in Door