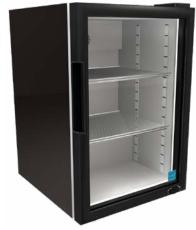

# **FEATURES**

- Exterior Dimensions (WDH): 18.25" x 20.25" x 27.75"
- Internal Volume: 2.45 ft<sup>3</sup>
- Dynamic LED Lighting In Door Provides Enhanced Product Illumination While Greatly Reducing Energy Consumption
- Forced Air Refrigeration System For Fast Product Temperature
- High Impact Side Panel Graphics
- High Density Environmentally Friendly Insulation
- **Utilizes Climate-Friendly Natural Refrigerant**
- 1 Adjustable Powder-Coated Metal Shelves
- Double-Paned, Low "E", Self-Closing Glass Door
- **LED Interior Lighting**
- Durable Pre-Painted Steel Cabinet and Heavy Duty Inner Liner
- Adjustable Temperature Control
- 9' Heavy Duty Power Cord

## **DIMENSIONS**

Exterior: 18.25"W x 20.25"D x 27.75"H

Interior: 15.125"W x 12"D x 23"H

Shelf: 14.25"W x 11.25"D

Internal Volume: 2.45 ft<sup>3</sup>