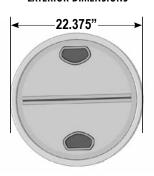

## **FEATURES**

- Exterior Dimensions (DH): 22.375" x 32.625"
- Internal Volume: 2.77 ft<sup>3</sup>
- Mobile Impulse Cooler Generates Incremental Sales in High Traffic Retail Locations
- 360° Shoppability
- Split Acrylic Lid
- Efficient Refrigeration System For Fast Product Temperature
  Pull Down
- High Impact Billboard Graphics Are Interchangeable With No Tools Required
- Utilizes Climate-Friendly Natural Refrigerant
- Heavy Duty Locking Casters
- High Density Environmentally Friendly Insulation
- Adjustable Temperature Control
- 9' Heavy Duty Power Cord

#### **DIMENSIONS**

Exterior: 22.375"D x 32.625"H

Interior: 18"D x 18.75"H

Basket: 16.625"D x 17.75"H

Internal Volume: 2.77ft<sup>3</sup>

#### EXTERIOR DIMENSIONS