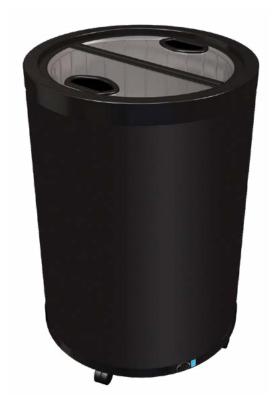

## **FEATURES**

- Exterior Dimensions (DH): 22.375" x 32.625"
- Internal Volume: 2.77 ft<sup>3</sup>
- Mobile Impulse Cooler Generates Incremental Sales in High Traffic Retail Locations
- 360° Shoppability
- Split Acrylic Lid
- Efficient Refrigeration System For Fast Product Temperature
  Pull Down
- High Impact Billboard Graphics Are Interchangeable With No Tools Required
- Utilizes Climate-Friendly Natural Refrigerant
- Heavy Duty Locking Casters
- High Density Environmentally Friendly Insulation
- Adjustable Temperature Control
- 9' Heavy Duty Power Cord

#### **DIMENSIONS**

Exterior: 22.375"D x 32.625"H

Interior: 18"D x 18.75"H

Basket: 16.625"D x 17.75"H

Internal Volume: 2.77ft<sup>3</sup>