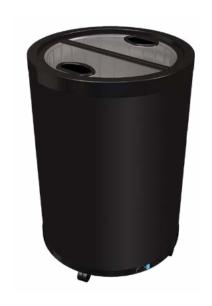

## **FEATURES**

- Exterior Dimensions (DH): 22.375" x 32.625"
- Internal Volume: 2.77 ft<sup>3</sup>
- Mobile Impulse Cooler Generates Incremental Sales in High Traffic Retail Locations
- 360° Shoppability
- Split Acrylic Lid
- Efficient Refrigeration System For Fast Product Temperature
  Pull Down
- High Impact Billboard Graphics Are Interchangeable With No Tools Required
- Utilizes Climate-Friendly Natural Refrigerant
- Heavy Duty Locking Casters
- High Density Environmentally Friendly Insulation
- Adjustable Temperature Control
- 9' Heavy Duty Power Cord

#### **DIMENSIONS**

Exterior: 22.375"D x 32.625"H

Interior: 18"D x 18.75"H

Basket: 16.625"D x 17.75"H

Internal Volume: 2.77ft<sup>3</sup>