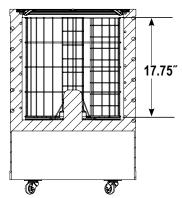

#### **DIMENSIONS**

Exterior: 22.375"D x 32.625"H

Interior: 18"D x 18.75"H

Basket: 16.625"D x 17.75"H

Internal Volume: 2.77ft<sup>3</sup>

#### INTERIOR DIMENSIONS