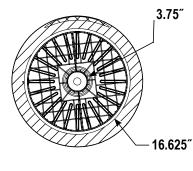

#### **DIMENSIONS**

Exterior: 22.375"D x 32.625"H

Interior: 18"D x 18.75"H

Basket: 16.625"D x 17.75"H

Internal Volume: 2.77ft<sup>3</sup>