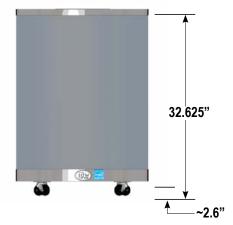

#### **DIMENSIONS**

Exterior: 22.375"D x 32.625"H

Interior: 18"D x 18.75"H

Basket: 16.625"D x 17.75"H

Internal Volume: 2.77ft<sup>3</sup>

#### EXTERIOR DIMENSIONS