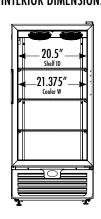

#### **DIMENSIONS**

Exterior: 25"W x 23.875"D x 54"H

Interior: 21.375"W x 18.5"D x 41"H

Shelf: 20.5"W x 17"D

Internal Volume: 9.4 ft<sup>3</sup>

### INTERIOR DIMENSIONS