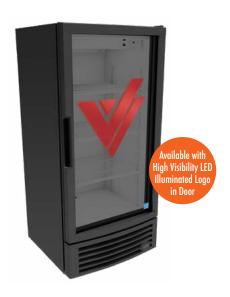

# **FEATURES**

- Exterior Dimensions (WDH): 25" x 23.875" x 54" inches
- Internal Volume: 9.4 ft<sup>3</sup>
- Dynamic LED Lighting In Door Provides Enhanced Product Illumination While Greatly Reducing Energy Consumption
- Forced Air Refrigeration System For Fast Product Temperature
- High Impact Side Panel Graphics
- High Density Environmentally Friendly Insulation
- **Utilizes Climate-Friendly Natural Refrigerant**
- 3 Fully Adjustable Powder-Coated Metal Shelves
- Low Profile Evaporator Increases Interior Volume Providing **Improved Product Pack-outs**
- Double-Paned, Low "E", Self-Closing Glass Door
- **LED Interior Lighting**
- **Durable Pre-Painted Steel Cabinet and Heavy Duty Inner Liner**
- Adjustable Temperature Control
- 9' Heavy Duty Power Cord
- Reversible Door
- 2017 D.O.E. Compliant