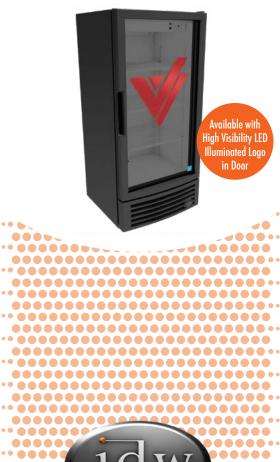

# G-10f/GCG-10f

# **UPRIGHT COOLER**

G-Series Coolers

#### **EXTERIOR DIMENSIONS**