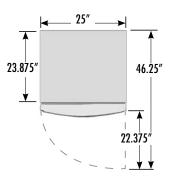

#### **DIMENSIONS**

Exterior: 25"W x 23.875"D x 54"H

Interior: 21.375"W x 18.5"D x 41"H

Shelf: 20.5"W x 17"D

Internal Volume: 9.4 ft<sup>3</sup>

#### **EXTERIOR DIMENSIONS**