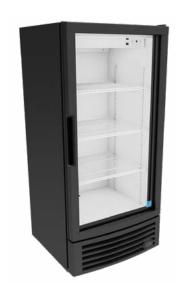

### INTERIOR DIMENSIONS

#### **DIMENSIONS**

Exterior: 25"W x 23.875"D x 54"H

Interior: 21.375"W x 18.5"D x 41"H

Shelf: 20.5"W x 17"D

Internal Volume: 9.4 ft<sup>3</sup>