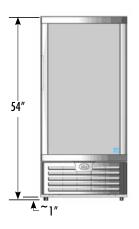

#### **DIMENSIONS**

Exterior: 25"W x 23.875"D x 54"H

Interior: 21.375"W x 18.5"D x 41"H

Shelf: 20.5"W x 17"D

Internal Volume: 9.4 ft<sup>3</sup>

#### **EXTERIOR DIMENSIONS**