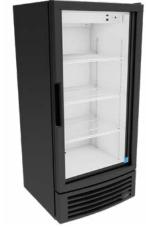

# G-10f/GCG-10f

## **UPRIGHT COOLER**

G-Series Coolers

# **FEATURES**

- Exterior Dimensions (WDH): 25" x 23.875" x 54" inches
- Internal Volume: 9.4 ft<sup>3</sup>
- Dynamic LED Lighting In Door Provides Enhanced Product Illumination While Greatly Reducing Energy Consumption
- Forced Air Refrigeration System For Fast Product Temperature
- High Impact Side Panel Graphics
- High Density Environmentally Friendly Insulation
- **Utilizes Climate-Friendly Natural Refrigerant**
- 3 Fully Adjustable Powder-Coated Metal Shelves
- Low Profile Evaporator Increases Interior Volume Providing **Improved Product Pack-outs**
- Double-Paned, Low "E", Self-Closing Glass Door
- **LED Interior Lighting**
- **Durable Pre-Painted Steel Cabinet and Heavy Duty Inner Liner**
- Adjustable Temperature Control
- 9' Heavy Duty Power Cord
- Reversible Door
- 2017 D.O.E. Compliant

#### **DIMENSIONS**

Exterior: 25"W x 23.875"D x 54"H

Interior: 21.375"W x 18.5"D x 41"H

Shelf: 20.5"W x 17"D

Internal Volume: 9.4 ft<sup>3</sup>