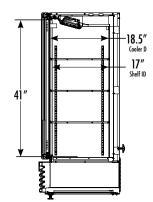

#### **DIMENSIONS**

Exterior: 25"W x 23.875"D x 54"H

Interior: 21.375"W x 18.5"D x 41"H

Shelf: 20.5"W x 17"D

Internal Volume: 9.4 ft<sup>3</sup>