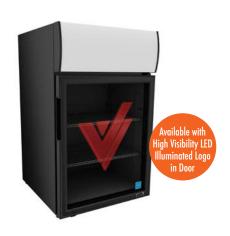

# **FEATURES**

- Exterior Dimensions (WDH): 22.125" x 21.125" x 36.125"
- Internal Volume: 3.71 ft<sup>3</sup>
- Dynamic LED Lighting In Door Provides Enhanced Product Illumination While Greatly Reducing Energy Consumption
- Forced Air Refrigeration System For Fast Product Temperature Pull Down
- High Impact Side Panel Graphics
- High Density Environmentally Friendly Insulation
- **Utilizes Climate-Friendly Natural Refrigerant**
- 2 Adjustable Powder-Coated Metal Shelves
- Double-Paned, Low "E", Self-Closing Glass Door
- **LED Interior Lighting**
- Durable Pre-Painted Steel Cabinet and Heavy Duty Inner Liner
- Adjustable Temperature Control
- 9' Heavy Duty Power Cord