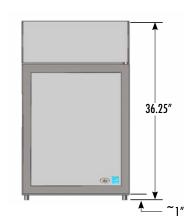

#### **DIMENSIONS**

Exterior: 22.25"W x 21.5"D x 36.25"H

Interior: 18.68"W x 14.13"D x 23.25"H

Upper Shelf: 17.68"W x 8.27"D

Lower Shelf: 17.68"W x 11.95"D

Internal Volume: 3.71 ft<sup>3</sup>

#### **EXTERIOR DIMENSIONS**