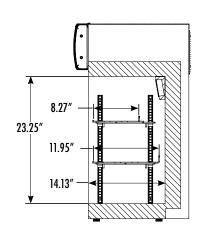

#### **DIMENSIONS**

Exterior: 22.25"W x 21.5"D x 36.25"H

Interior: 18.68"W x 14.13"D x 23.25"H

Upper Shelf: 17.68"W x 8.27"D

Lower Shelf: 17.68"W x 11.95"D

Internal Volume: 3.71 ft<sup>3</sup>

### INTERIOR DIMENSIONS

\*\* 20oz pack-outs may vary depending on package size.