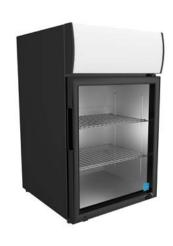

# **FEATURES**

- Exterior Dimensions (WDH): 22.125" x 21.125" x 36.125"
- Internal Volume: 3.71 ft<sup>3</sup>
- Dynamic LED Lighting In Door Provides Enhanced Product Illumination While Greatly Reducing Energy Consumption
- Forced Air Refrigeration System For Fast Product Temperature Pull Down
- High Impact Side Panel Graphics
- High Density Environmentally Friendly Insulation
- **Utilizes Climate-Friendly Natural Refrigerant**
- 2 Adjustable Powder-Coated Metal Shelves
- Double-Paned, Low "E", Self-Closing Glass Door
- **LED Interior Lighting**
- Durable Pre-Painted Steel Cabinet and Heavy Duty Inner Liner
- Adjustable Temperature Control
- 9' Heavy Duty Power Cord