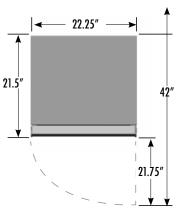

#### **DIMENSIONS**

Exterior: 22.25"W x 21.5"D x 36.25"H

Interior: 18.68"W x 14.13"D x 23.25"H

Upper Shelf: 17.68"W x 8.27"D

Lower Shelf: 17.68"W x 11.95"D

Internal Volume: 3.71 ft<sup>3</sup>

#### **EXTERIOR DIMENSIONS**