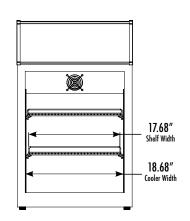

#### **DIMENSIONS**

Exterior: 22.25"W x 21.5"D x 36.25"H

Interior: 18.68"W x 14.13"D x 23.25"H

Upper Shelf: 17.68"W x 8.27"D

Lower Shelf: 17.68"W x 11.95"D

Internal Volume: 3.71 ft<sup>3</sup>

### INTERIOR DIMENSIONS

\*\* 20oz pack-outs may vary depending on package size.