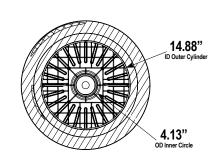

# **DIMENSIONS**

Exterior (DH) 22.5" x 32.75"

Basket (WDH) 14.88" x 17.83"

**Internal Volume** 2.77 ft<sup>3</sup>

# INTERIOR DIMENSIONS

The specifications contained herein are for illustrative marketing purposes only and are not intended to be relied upon in whole or in part. All creative works are the sole property of IDW, Inc. Any reproduction in part or as a whole without written permission from IDW, Inc. is prohibited.