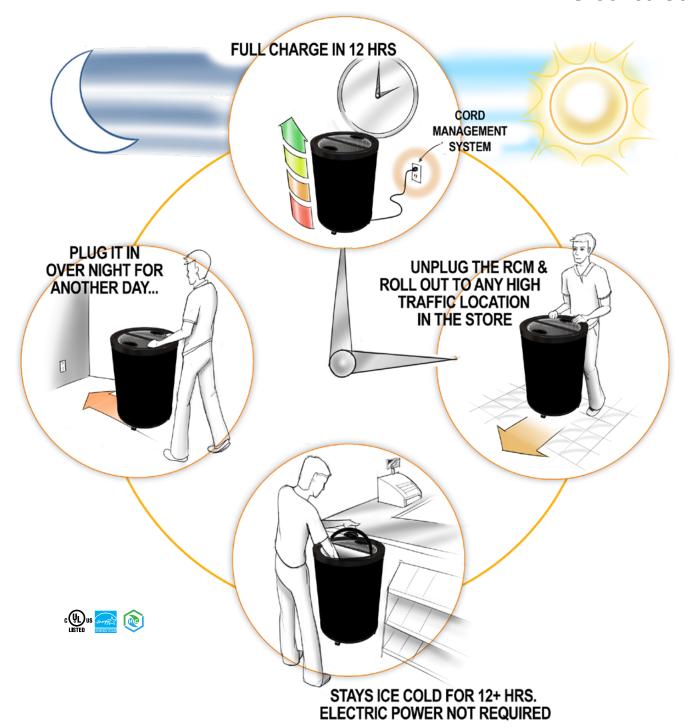

# **FEATURES**

- Exterior Dimensions (DH): 22.5" x 32.75"
- Internal Volume: 2.77 cu.ft.
- Footprint: 3.5 sq.ft.
- Expand Your Cold Drink Availability, No Longer Are You Restricted by the Availability of Electric Power
- Unique Refrigeration System Designed for Use in Multiple Operating Environments Where Electricity is Not Available
- Designed to Maintain Ice Cold Beverage Temperatures for 12 Hours or More
- Tested to Meet the Most Stringent Performance Guidelines \*
- Climate-Friendly Natural Refrigerant
- Stimulate Impulse Sales in Any High Traffic Location:
  - Convenience Retail
  - Petroleum
  - Concessions/Stadium
  - Cafeteria
  - Special Events
  - Kiosks
- Heavy Duty Casters for Mobility and Flexibility of Placement at Retail
- Quick-Change Two Sided Graphic Panels
- CFC-Free Insulation
- 9' Cord with Cord Management System

# **CERTIFICATIONS**

110-120V/60Hz

- UL471
- NSF/ANSI-7: Beverage Cooler

<sup>\*</sup> RCM will maintain average 35-40°F drink temperature in a 90°F environment for 12 hours without power. Actual performance may vary depending on operating environment.

<sup>\* 20</sup>oz pack-outs may vary depending on package size.

- \* For best performance allow 24 hours for initial charge and load with prechilled products.
- \*\* RCM will maintain average 35-40°F drink temperature in a 90°F environment for 12 hours without power. Actual performance may vary depending on operating environment.