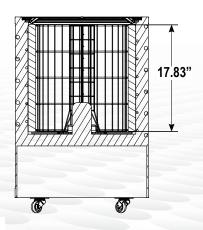

# **DIMENSIONS**

Exterior (DH) 22.5" x 32.75"

Basket (WDH) 14.88" x 17.83"

**Internal Volume** 2.77 ft<sup>3</sup>

# INTERIOR DIMENSIONS

The specifications contained herein are for illustrative marketing purposes only and are not intended to be relied upon in whole or in part. All creative works are the sole property of IDW, Inc. Any reproduction in part or as a whole without written permission from IDW, Inc. is prohibited.