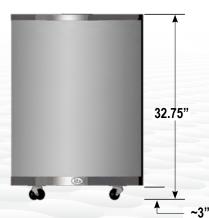

# **FEATURES**

- Exterior Dimensions (DH): 22.5" x 32.75"
- Internal Volume: 2.77 cu.ft.
- Footprint: 3.5 sq.ft.
- Expand Your Cold Drink Availability, No Longer Are You Restricted by the Availability of Electric Power
- Unique Refrigeration System Designed for Use in Multiple Operating Environments Where Electricity is Not Available
- Designed to Maintain Ice Cold Beverage Temperatures for 12 Hours or More
- Tested to Meet the Most Stringent Performance Guidelines \*
- Climate-Friendly Natural Refrigerant
- Stimulate Impulse Sales in Any High Traffic Location:
  - Convenience Retail
  - Petroleum
  - Concessions/Stadium
  - Cafeteria
  - Special Events
  - Kiosks
- Heavy Duty Casters for Mobility and Flexibility of Placement at Retail
- Quick-Change Two Sided Graphic Panels
- CFC-Free Insulation
- 9' Cord with Cord Management System

# **DIMENSIONS**

Exterior (DH) 22.5" x 32.75"

Basket (WDH) 14.88" x 17.83"

**Internal Volume** 2.77 ft<sup>3</sup>

# **EXTERIOR DIMENSIONS**

# 22.5"