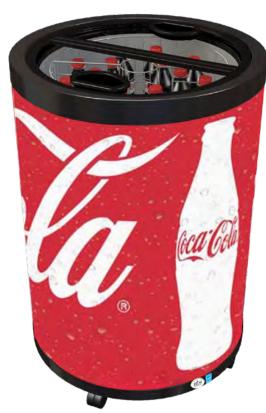

# **FEATURES**

- Exterior Dimensions (DH): 22.5" x 32.75"
- Internal Volume: 2.77 cu.ft.
- Footprint: 3.5 sq.ft.
- Expand Your Cold Drink Availability, No Longer Are You Restricted by the Availability of Electric Power
- Unique Refrigeration System Designed for Use in Multiple Operating Environments Where Electricity is Not Available
- Designed to Maintain Ice Cold Beverage Temperatures for 12 Hours or More
- Tested to Meet the Most Stringent Performance Guidelines \*
- Climate-Friendly Natural Refrigerant
- Stimulate Impulse Sales in Any High Traffic Location:
  - Convenience Retail
  - Petroleum
  - Concessions/Stadium
  - Cafeteria
  - Special Events
  - Kiosks
- Heavy Duty Casters for Mobility and Flexibility of Placement at Retail
- Quick-Change Two Sided Graphic Panels
- CFC-Free Insulation
- 9' Cord with Cord Management System