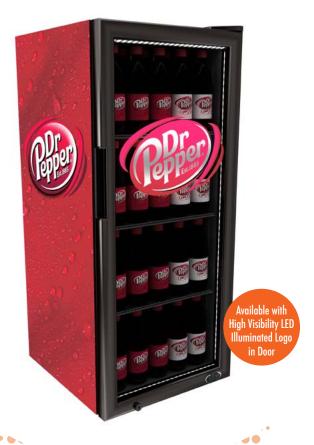

## **COUNTERTOP COOLER**

G-Series Coolers

# **FEATURES**

- Exterior Dimensions (WDH): 18.25" x 20.25" x 42"
- Internal Volume: 4.22 ft<sup>3</sup>
- Dynamic LED Lighting In Door Provides Enhanced Product Illumination While Greatly Reducing Energy Consumption
- Forced Air Refrigeration System For Fast Product Temperature Pull Down
- High Impact Side Panel Graphics
- High Density Environmentally Friendly Insulation
- Utilizes Climate-Friendly Natural Refrigerant
- 3 Adjustable Powder-Coated Metal Shelves
- Double-Paned, Low "E", Self-Closing Glass Door
- LED Interior Lighting
- Durable Pre-Painted Steel Cabinet and Heavy Duty Inner Liner
- Adjustable Temperature Control
- 9' Heavy Duty Power Cord

# **GS-4**