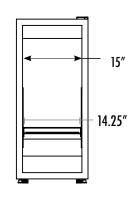

#### **DIMENSIONS**

Exterior: 18.25"W x 20.25"D x 42"H

Interior: 15"W x 12.125"D x 37.25"H

Shelf: 14.25"W x 11.25"D

Internal Volume: 4.22 ft<sup>3</sup>

### INTERIOR DIMENSIONS