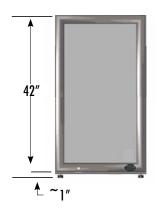

# **FEATURES**

- Exterior Dimensions (WDH): 18.25" x 20.25" x 42"
- Internal Volume: 4.22 ft<sup>3</sup>
- Dynamic LED Lighting In Door Provides Enhanced Product Illumination While Greatly Reducing Energy Consumption
- Forced Air Refrigeration System For Fast Product Temperature Pull Down
- High Impact Side Panel Graphics
- High Density Environmentally Friendly Insulation
- Utilizes Climate-Friendly Natural Refrigerant
- 3 Adjustable Powder-Coated Metal Shelves
- Double-Paned, Low "E", Self-Closing Glass Door
- LED Interior Lighting
- Durable Pre-Painted Steel Cabinet and Heavy Duty Inner Liner
- Adjustable Temperature Control
- 9' Heavy Duty Power Cord

#### **DIMENSIONS**

Exterior: 18.25"W x 20.25"D x 42"H

Interior: 15"W x 12.125"D x 37.25"H

Shelf: 14.25"W x 11.25"D

Internal Volume: 4.22 ft<sup>3</sup>

#### **EXTERIOR DIMENSIONS**