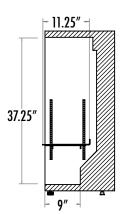

#### **DIMENSIONS**

Exterior: 18.25"W x 20.25"D x 42"H

Interior: 15"W x 12.125"D x 37.25"H

Shelf: 14.25"W x 11.25"D

Internal Volume: 4.22 ft<sup>3</sup>

### INTERIOR DIMENSIONS