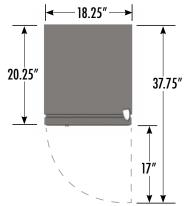

# **FEATURES**

- Exterior Dimensions (WDH): 18.25" x 20.25" x 42"
- Internal Volume: 4.22 ft<sup>3</sup>
- Dynamic LED Lighting In Door Provides Enhanced Product Illumination While Greatly Reducing Energy Consumption
- Forced Air Refrigeration System For Fast Product Temperature Pull Down
- High Impact Side Panel Graphics
- High Density Environmentally Friendly Insulation
- Utilizes Climate-Friendly Natural Refrigerant
- 3 Adjustable Powder-Coated Metal Shelves
- Double-Paned, Low "E", Self-Closing Glass Door
- LED Interior Lighting
- Durable Pre-Painted Steel Cabinet and Heavy Duty Inner Liner
- Adjustable Temperature Control
- 9' Heavy Duty Power Cord

#### **DIMENSIONS**

Exterior: 18.25"W x 20.25"D x 42"H

Interior: 15"W x 12.125"D x 37.25"H

Shelf: 14.25"W x 11.25"D

Internal Volume: 4.22 ft<sup>3</sup>

#### **EXTERIOR DIMENSIONS**