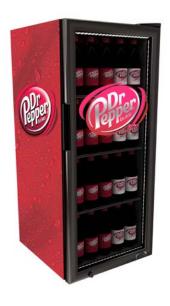

## TECH SPECS COUNTERTOP COOLER

G-Series Coolers

#### **DIMENSIONS**

Exterior: 18.25"W x 20.25"D x 42"H

Interior: 15"W x 12.125"D x 37.25"H

Shelf: 14.25"W x 11.25"D

Internal Volume: 4.22 ft<sup>3</sup>