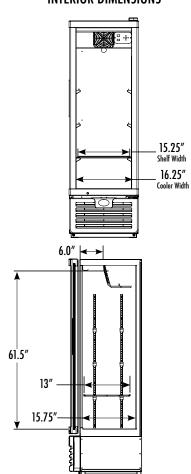

#### **DIMENSIONS**

Exterior: 19.875"W x 21.75"D x 75.25"H

Interior: 16.25"W x 15.75"D x 61.5"H

Shelf: 15.25"W x 13"D

Internal Volume: 9.47 ft<sup>3</sup>

### INTERIOR DIMENSIONS