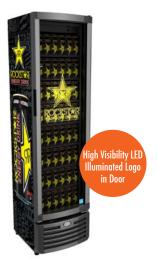

•••••••••• 

High Visibility LED

lluminated Logo in Door

# **FEATURES**

- Exterior Dimensions (WDH): 19.875" x 21.75" x 75.25"
- Internal Volume: 9.47 ft<sup>3</sup>
- **Dynamic LED Lighting In Door Provides Enhanced Product** Illumination While Greatly Reducing Energy Consumption
- Forced Air Refrigeration System For Fast Product Temperature **Pull Down**
- High Impact Side Panel Graphics
- High Density Environmentally Friendly Insulation
- **Utilizes Climate-Friendly Natural Refrigerant**
- 7 Fully Adjustable Powder-Coated Metal Shelves
- Double-Paned, Low "E", Self-Closing Glass Door
- **LED Interior Lighting**
- Durable Pre-Painted Steel Cabinet and Heavy Duty Inner Liner
- Adjustable Temperature Control
- 9' Heavy Duty Power Cord