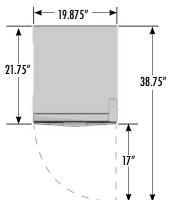

#### **DIMENSIONS**

Exterior: 19.875"W x 21.75"D x 75.25"H

Interior: 16.25"W x 15.75"D x 61.5"H

Shelf: 15.25"W x 13"D

Internal Volume: 9.47 ft<sup>3</sup>

### INTERIOR DIMENSIONS