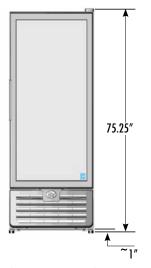

#### **DIMENSIONS**

Exterior: 19.875"W x 21.75"D x 75.25"H

Interior: 16.25"W x 15.75"D x 61.5"H

Shelf: 15.25"W x 13"D

Internal Volume: 9.47 ft<sup>3</sup>

#### **EXTERIOR DIMENSIONS**