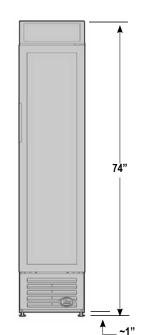

## **FEATURES**

- Exterior Dimensions (WDH): 16" x 16.375" x 74"
- Internal Volume: 4.2 ft<sup>3</sup>
- Dynamic LED Lighting In Door Provides Enhanced Product Illumination While Greatly Reducing Energy Consumption
- Forced Air Refrigeration System For Fast Product Temperature Pull Down
- High Impact Side Panel Graphics
- High Density Environmentally Friendly Insulation
- **Utilizes Climate-Friendly Natural Refrigerant**
- 7 Fully Adjustable Powder-Coated Metal Shelves
- Double-Paned, Low "E", Self-Closing Glass Door
- **LED Interior Lighting**
- Durable Pre-Painted Steel Cabinet and Heavy Duty Inner Liner
- Adjustable Temperature Control
- 9' Heavy Duty Power Cord

#### **DIMENSIONS**

Exterior: 16"W x 16.375"D x 74"H

Interior: 12.125"W x 9.5"D x 52.75"H

Shelf: 11"W x 8.25"D

Internal Volume: 4.2 ft<sup>3</sup>

#### **EXTERIOR DIMENSIONS**