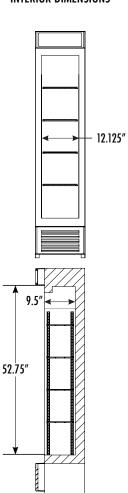

#### **DIMENSIONS**

Exterior: 16"W x 16.375"D x 74"H

Interior: 12.125"W x 9.5"D x 52.75"H

Shelf: 11"W x 8.25"D

Internal Volume: 4.2 ft<sup>3</sup>

#### INTERIOR DIMENSIONS

<sup>\*\* 20</sup>oz pack-outs may vary depending on package size.