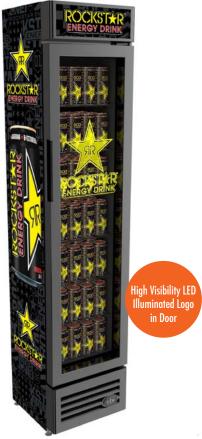

### **UPRIGHT COOLER**

G-Series Coolers

## **FEATURES**

- Exterior Dimensions (WDH): 16" x 16.375" x 74"
- Internal Volume: 4.2 ft<sup>3</sup>
- Dynamic LED Lighting In Door Provides Enhanced Product Illumination While Greatly Reducing Energy Consumption
- Forced Air Refrigeration System For Fast Product Temperature Pull Down
- High Impact Side Panel Graphics
- High Density Environmentally Friendly Insulation
- **Utilizes Climate-Friendly Natural Refrigerant**
- 7 Fully Adjustable Powder-Coated Metal Shelves
- Double-Paned, Low "E", Self-Closing Glass Door
- **LED Interior Lighting**
- Durable Pre-Painted Steel Cabinet and Heavy Duty Inner Liner
- Adjustable Temperature Control
- 9' Heavy Duty Power Cord