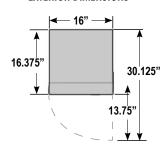

#### **EXTERIOR DIMENSIONS**

#### INTERIOR DIMENSIONS

<sup>\*\* 20</sup>oz pack-outs may vary depending on package size.

#### **DIMENSIONS**

Exterior: 16"W x 16.375"D x 74"H

Interior: 12.125"W x 9.5"D x 52.75"H

Shelf: 11"W x 8.25"D

Internal Volume: 4.2 ft<sup>3</sup>