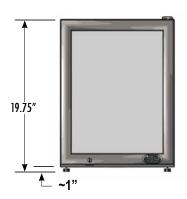

#### **DIMENSIONS**

Exterior: 14.125"W x 16"D x 19.75"H

Interior: 10.875"W x 9.625"D x 14.875"H

Shelf: 10.625"W x 7.75"D inches m

Internal Volume: 0.83 ft<sup>3</sup>

## **EXTERIOR DIMENSIONS**

## INTERIOR DIMENSIONS