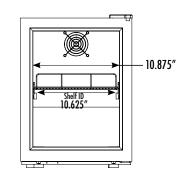

#### **DIMENSIONS**

Exterior: 14.125"W x 16"D x 19.75"H

Interior: 10.875"W x 9.625"D x 14.875"H

Shelf: 10.625"W x 7.75"D inches m

Internal Volume: 0.83 ft<sup>3</sup>

## INTERIOR DIMENSIONS