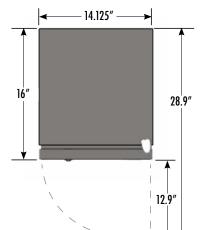

#### **DIMENSIONS**

Exterior: 14.125"W x 16"D x 19.75"H

Interior: 10.875"W x 9.625"D x 14.875"H

Shelf: 10.625"W x 7.75"D inches m

Internal Volume: 0.83 ft<sup>3</sup>

## **EXTERIOR DIMENSIONS**