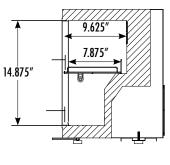

#### **DIMENSIONS**

Exterior: 14.125"W x 16"D x 19.75"H

Interior: 10.875"W x 9.625"D x 14.875"H

Shelf: 10.625"W x 7.75"D inches m

Internal Volume: 0.83 ft<sup>3</sup>

## INTERIOR DIMENSIONS