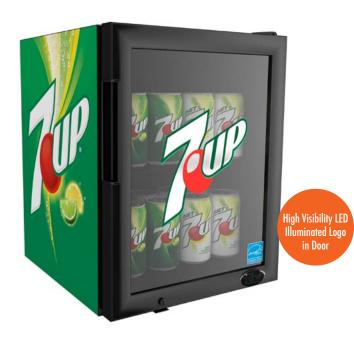

## **COUNTERTOP COOLER**

G-Series Coolers

## **FEATURES**

- Exterior Dimensions (WDH): 14.125" x 16" x 19.75"
- Internal Volume: 0.83ft<sup>3</sup>
- Dynamic LED Lighting In Door Provides Enhanced Product Illumination While Greatly Reducing Energy Consumption
- Forced Air Evaporator System For Fast Product Temperature Pull Down
- High Impact Side Panel Graphics
- High Density Environmentally Friendly Insulation
- Utilizes Climate-Friendly Natural Refrigerant
- 1 Fixed Powder-Coated Metal Shelf
- Double-Paned, Low "E", Self-Closing Glass Door
- LED Interior Lighting
- Durable Pre-Painted Steel Cabinet and Heavy Duty Inner Liner
- Adjustable Temperature Control
- 9' Heavy Duty Power Cord

#### **DIMENSIONS**

Exterior: 14.125"W x 16"D x 19.75"H

Interior: 10.875"W x 9.625"D x 14.875"H

Shelf: 10.625"W x 7.75"D inches m

Internal Volume: 0.83 ft<sup>3</sup>