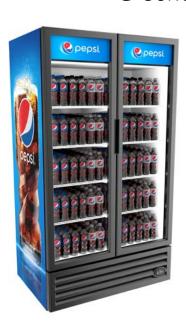

# G-37

## **DOUBLE DOOR COOLER**

G-Series Coolers

# **FEATURES**

- Exterior Dimensions: 43.375"W x 29.75"D x 79"H
- Internal Volume: 34.5 ft<sup>3</sup>
- Dynamic LED Lighting In Door Provides Enhanced Product Illumination While Greatly Reducing Energy Consumption
- Forced Air Refrigeration System For Fast Product Temperature Pull Down
- High Impact Side Panel Graphics
- High Density Environmentally Friendly Insulation
- Utilizes Climate-Friendly Natural Refrigerant
- 10 Fully Adjustable Powder-Coated Metal Shelves
- Double-Paned, Low "E",
- Double Self-Closing Glass Doors
- LED Interior Lighting
- Durable Pre-Painted Steel Cabinet and Heavy Duty Inner Liner
- Adjustable Temperature Control
- 9' Heavy Duty Power Cord

#### **DIMENSIONS**

External: 43.375"W x 29.75"D x 79"H

Internal: 39.8125"W x 22.375"D x 61.5"H

Shelf: 19.625"W x 23.125"D

Internal Volume: 34.5 ft<sup>3</sup>