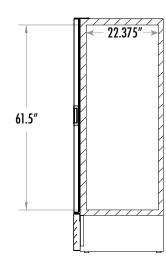

#### **DIMENSIONS**

External: 43.375"W x 29.75"D x 79"H

Internal: 39.8125"W x 22.375"D x 61.5"H

Shelf: 19.625"W x 23.125"D

Internal Volume: 34.5 ft<sup>3</sup>