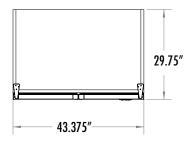

# **FEATURES**

- Exterior Dimensions: 43.375"W x 29.75"D x 79"H
- Internal Volume: 34.5 ft<sup>3</sup>
- Dynamic LED Lighting In Door Provides Enhanced Product Illumination While Greatly Reducing Energy Consumption
- Forced Air Refrigeration System For Fast Product Temperature Pull Down
- High Impact Side Panel Graphics
- High Density Environmentally Friendly Insulation
- Utilizes Climate-Friendly Natural Refrigerant
- 10 Fully Adjustable Powder-Coated Metal Shelves
- Double-Paned, Low "E",
- Double Self-Closing Glass Doors
- LED Interior Lighting
- Durable Pre-Painted Steel Cabinet and Heavy Duty Inner Liner
- Adjustable Temperature Control
- 9' Heavy Duty Power Cord

#### **DIMENSIONS**

External: 43.375"W x 29.75"D x 79"H

Internal: 39.8125"W x 22.375"D x 61.5"H

Shelf: 19.625"W x 23.125"D

Internal Volume: 34.5 ft<sup>3</sup>