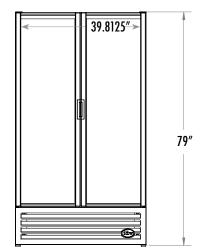

#### **DIMENSIONS**

External: 43.375"W x 29.75"D x 79"H

Internal: 39.8125"W x 22.375"D x 61.5"H

Shelf: 19.625"W x 23.125"D

Internal Volume: 34.5 ft<sup>3</sup>