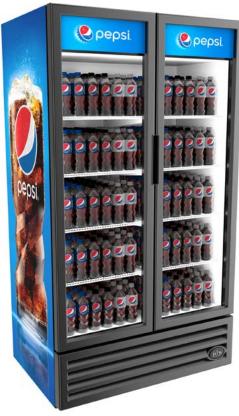

# G-37

## **DOUBLE DOOR COOLER**

G-Series Coolers

# **FEATURES**

- Exterior Dimensions: 43.375"W x 29.75"D x 79"H
- Internal Volume: 34.5 ft<sup>3</sup>
- Dynamic LED Lighting In Door Provides Enhanced Product Illumination While Greatly Reducing Energy Consumption
- Forced Air Refrigeration System For Fast Product Temperature Pull Down
- High Impact Side Panel Graphics
- High Density Environmentally Friendly Insulation
- Utilizes Climate-Friendly Natural Refrigerant
- 10 Fully Adjustable Powder-Coated Metal Shelves
- Double-Paned, Low "E",
- Double Self-Closing Glass Doors
- LED Interior Lighting
- Durable Pre-Painted Steel Cabinet and Heavy Duty Inner Liner
- Adjustable Temperature Control
- 9' Heavy Duty Power Cord

#### **DIMENSIONS**

External: 43.375"W x 29.75"D x 79"H

Internal: 39.8125"W x 22.375"D x 61.5"H

Shelf: 19.625"W x 23.125"D

Internal Volume: 34.5 ft<sup>3</sup>