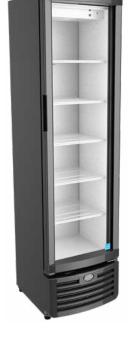

# **UPRIGHT COOLER**

G-Series Coolers

# **FEATURES**

- Exterior Dimensions (WDH): 19.875" x 21.75" x 75.25"
- Internal Volume: 9.47 ft<sup>3</sup>
- **Dynamic LED Lighting In Door Provides Enhanced Product** Illumination While Greatly Reducing Energy Consumption
- Forced Air Refrigeration System For Fast Product Temperature **Pull Down**
- High Impact Side Panel Graphics
- High Density Environmentally Friendly Insulation
- **Utilizes Climate-Friendly Natural Refrigerant**
- 5 Fully Adjustable Powder-Coated Metal Shelves
- Double-Paned, Low "E", Self-Closing Glass Door
- **LED Interior Lighting**
- Durable Pre-Painted Steel Cabinet and Heavy Duty Inner Liner
- Adjustable Temperature Control
- 9' Heavy Duty Power Cord

### **DIMENSIONS**

Exterior: 19.875"W x 21.75"D x 75.25"H

Interior: 16.25"W x 15.75"D x 61.5"H

Shelf: 15.25"W x 13"D

Internal Volume: 9.47 ft<sup>3</sup>