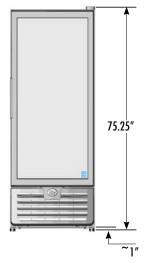

# **FEATURES**

- Exterior Dimensions (WDH): 19.875" x 21.75" x 75.25"
- Internal Volume: 9.47 ft<sup>3</sup>
- **Dynamic LED Lighting In Door Provides Enhanced Product** Illumination While Greatly Reducing Energy Consumption
- Forced Air Refrigeration System For Fast Product Temperature **Pull Down**
- High Impact Side Panel Graphics
- High Density Environmentally Friendly Insulation
- **Utilizes Climate-Friendly Natural Refrigerant**
- 5 Fully Adjustable Powder-Coated Metal Shelves
- Double-Paned, Low "E", Self-Closing Glass Door
- **LED Interior Lighting**
- Durable Pre-Painted Steel Cabinet and Heavy Duty Inner Liner
- Adjustable Temperature Control
- 9' Heavy Duty Power Cord

### **DIMENSIONS**

Exterior: 19.875"W x 21.75"D x 75.25"H

Interior: 16.25"W x 15.75"D x 61.5"H

Shelf: 15.25"W x 13"D

Internal Volume: 9.47 ft<sup>3</sup>

### EXTERIOR DIMENSIONS