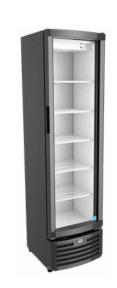

# **UPRIGHT COOLER**

G-Series Coolers

# **FEATURES**

- Exterior Dimensions (WDH): 19.875" x 21.75" x 75.25"
- Internal Volume: 9.47 ft<sup>3</sup>
- **Dynamic LED Lighting In Door Provides Enhanced Product** Illumination While Greatly Reducing Energy Consumption
- Forced Air Refrigeration System For Fast Product Temperature **Pull Down**
- High Impact Side Panel Graphics
- High Density Environmentally Friendly Insulation
- **Utilizes Climate-Friendly Natural Refrigerant**
- 5 Fully Adjustable Powder-Coated Metal Shelves
- Double-Paned, Low "E", Self-Closing Glass Door
- **LED Interior Lighting**
- Durable Pre-Painted Steel Cabinet and Heavy Duty Inner Liner
- Adjustable Temperature Control
- 9' Heavy Duty Power Cord

### **DIMENSIONS**

Exterior: 19.875"W x 21.75"D x 75.25"H

Interior: 16.25"W x 15.75"D x 61.5"H

Shelf: 15.25"W x 13"D

Internal Volume: 9.47 ft<sup>3</sup>