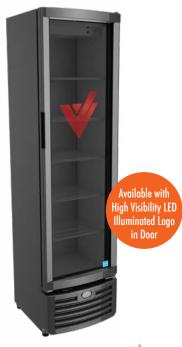

# **UPRIGHT COOLER**

G-Series Coolers

# **FEATURES**

- Exterior Dimensions (WDH): 19.875" x 21.75" x 75.25"
- Internal Volume: 9.47 ft<sup>3</sup>
- **Dynamic LED Lighting In Door Provides Enhanced Product** Illumination While Greatly Reducing Energy Consumption
- Forced Air Refrigeration System For Fast Product Temperature **Pull Down**
- High Impact Side Panel Graphics
- High Density Environmentally Friendly Insulation
- **Utilizes Climate-Friendly Natural Refrigerant**
- 5 Fully Adjustable Powder-Coated Metal Shelves
- Double-Paned, Low "E", Self-Closing Glass Door
- **LED Interior Lighting**
- Durable Pre-Painted Steel Cabinet and Heavy Duty Inner Liner
- Adjustable Temperature Control
- 9' Heavy Duty Power Cord

### **DIMENSIONS**

Exterior: 19.875"W x 21.75"D x 75.25"H

Interior: 16.25"W x 15.75"D x 61.5"H

Shelf: 15.25"W x 13"D

Internal Volume: 9.47 ft<sup>3</sup>