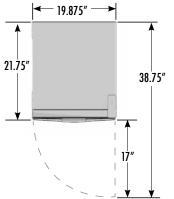

### SHIPPING SPECS

| Gross Weight      | 210 lbs             |
|-------------------|---------------------|
|                   | 179 lbs             |
| Carton Dims (WDH) | 20.625"x22.625"x81" |
|                   | 1                   |
| Shipping Options: |                     |
| Floor Loaded      | 20′ ~ 44            |
|                   | 40′HQ ∼88           |
|                   | 53' ~ 120           |

### EXTERIOR DIMENSIONS