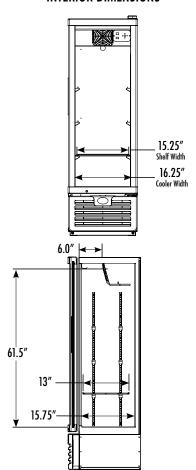

### **DIMENSIONS**

Exterior: 19.875"W x 21.75"D x 75.25"H

Interior: 16.25"W x 15.75"D x 61.5"H

Shelf: 15.25"W x 13"D

Internal Volume: 9.47 ft<sup>3</sup>

### INTERIOR DIMENSIONS