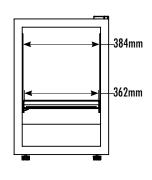

### **DIMENSIONS**

Exterior (WDH): 463 x 514 x 705 mm

Interior (WDH): 384 x 305 x 584 mm

Shelf (WD): 362 x 286 mm

Internal Volume: 69.37 L

## INTERIOR DIMENSIONS