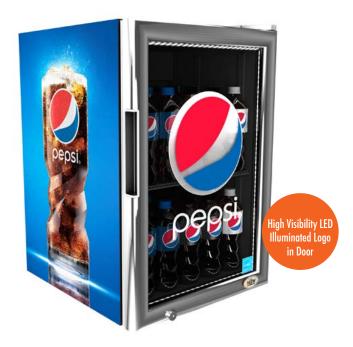

# **GS-2.5**

## **COUNTERTOP COOLER**

G-Series Coolers

# **FEATURES**

- Exterior Dimensions (WDH): 463 x 514 x 705 mm
- Internal Volume: 69.37 L
- Dynamic LED Lighting In Door Provides Enhanced Product Illumination While Greatly Reducing Energy Consumption
- Forced Air Refrigeration System For Fast Product Temperature Pull Down
- High Impact Side Panel Graphics
- High Density Environmentally Friendly Insulation
- Utilizes Climate-Friendly Natural Refrigerant
- 1 Adjustable Powder-Coated Metal Shelves
- Double-Paned, Low "E", Self-Closing Glass Door
- LED Interior Lighting
- Durable Pre-Painted Steel Cabinet and Heavy Duty Inner Liner
- Adjustable Temperature Control
- 9' Heavy Duty Power Cord