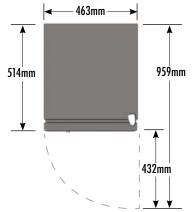

### **DIMENSIONS**

Exterior (WDH): 463 x 514 x 705 mm

Interior (WDH): 384 x 305 x 584 mm

Shelf (WD): 362 x 286 mm

Internal Volume: 69.37 L

### **EXTERIOR DIMENSIONS**