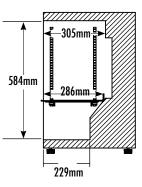

### **DIMENSIONS**

Exterior (WDH): 463 x 514 x 705 mm

Interior (WDH): 384 x 305 x 584 mm

Shelf (WD): 362 x 286 mm

Internal Volume: 69.37 L

### **EXTERIOR DIMENSIONS**