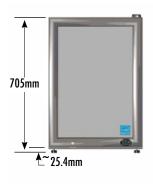

### **DIMENSIONS**

Exterior (WDH): 463 x 514 x 705 mm

Interior (WDH): 384 x 305 x 584 mm

Shelf (WD): 362 x 286 mm

Internal Volume: 69.37 L

## INTERIOR DIMENSIONS