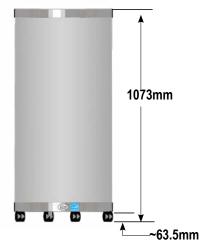

#### **DIMENSIONS**

Exterior (DH): 457 x 1073 mm

Basket (DH): 370 x 309 mm

Internal Volume: 74 L

#### **EXTERIOR DIMENSIONS**

# 457mm