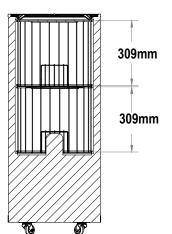

#### **DIMENSIONS**

Exterior (DH): 457 x 1073 mm

Basket (DH): 370 x 309 mm

Internal Volume: 74 L

#### **BASKET DIMENSIONS**

370mm