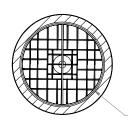

|
|-------------------|-------------|
| Net Weight        | •           |
| Carton Dims (WDH) |             |
| Units per Pallet  |             |
| Shipping Options: |             |
| Pallet Loaded     | 20′ ~60     |
|                   | 40′HQ ~ 192 |

#### **DIMENSIONS**

Exterior (DH): 457 x 1073 mm

Basket (DH): 370 x 309 mm

Internal Volume: 74 L

#### **PACKOUT CAPACITIES**

|           | Top<br>Basket | Bottom<br>Basket | Total<br>Capacity |
|-----------|---------------|------------------|-------------------|
| 355ml Can | 40            | 40               | = 80              |
| 500ml Can | 30            | 30               | = 60              |
| S91ml PET | 19            | 19               | = 38              |

#### **EXTERIOR DIMENSIONS**

# 457mm



#### **BASKET DIMENSIONS**



370mm