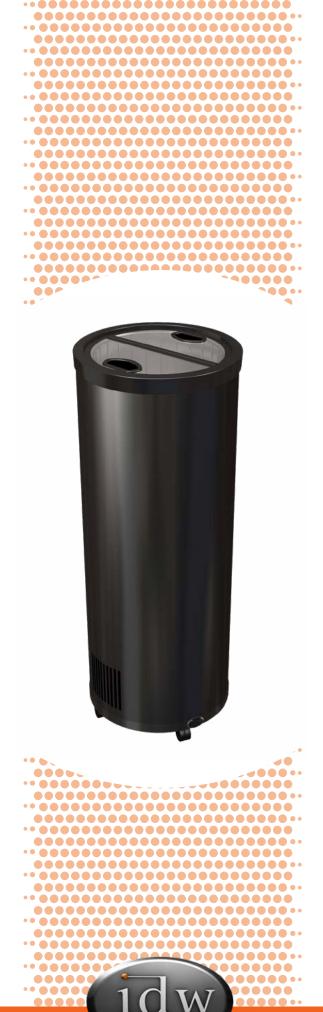

#### **ELECTRIC IMPULSE COOLER**

G-Series Coolers

## **FEATURES**

- Exterior Dimensions (DH): 457 x 1073 mm
- Internal Volume: 74 L
- Mobile Impulse Cooler Generates Incremental Sales in High Traffic Retail Locations
- 360° Shoppability
- 2 Interior Baskets Stack To Ensure Coldest Product is Merchandised At Top. This Allows Additional Product To Be **Pulling Down To Temperature Below**
- Efficient Refrigeration System For Fast Product Temperature
- High Impact Billboard Graphics Are Interchangeable With No Tools Required
- **Utilizes Climate-Friendly Natural Refrigerant**
- **Heavy Duty Locking Casters**
- High Density Environmentally Friendly Insulation
- Adjustable Temperature Control
- 9' Heavy Duty Power Cord

#### **DIMENSIONS**

Exterior (DH): 457 x 1073 mm

Basket (DH): 370 x 309 mm

Internal Volume: 74 L