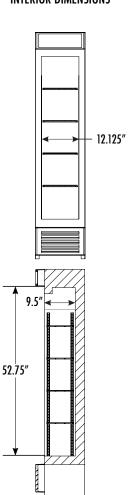

#### INTERIOR DIMENSIONS

#### **DIMENSIONS**

Exterior: 16"W x 16.375"D x 74"H

Interior: 12.125"W x 9.5"D x 52.75"H

Shelf: 11"W x 8.25"D

Internal Volume: 4.2 ft<sup>3</sup>