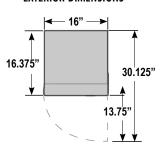

#### **EXTERIOR DIMENSIONS**

#### **DIMENSIONS**

Exterior: 16"W x 16.375"D x 74"H

Interior: 12.125"W x 9.5"D x 52.75"H

Shelf: 11"W x 8.25"D

Internal Volume: 4.2 ft<sup>3</sup>