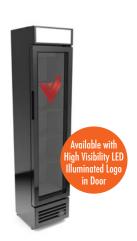

### **UPRIGHT COOLER**

G-Series Coolers

## **FEATURES**

- Exterior Dimensions (WDH): 16" x 16.375" x 74"
- Internal Volume: 4.2 ft<sup>3</sup>
- Dynamic LED Lighting In Door Provides Enhanced Product Illumination While Greatly Reducing Energy Consumption
- Forced Air Refrigeration System For Fast Product Temperature Pull Down
- High Impact Side Panel Graphics
- High Density Environmentally Friendly Insulation
- **Utilizes Climate-Friendly Natural Refrigerant**
- 5 Fully Adjustable Powder-Coated Metal Shelves
- Double-Paned, Low "E", Self-Closing Glass Door
- **LED Interior Lighting**
- Durable Pre-Painted Steel Cabinet and Heavy Duty Inner Liner
- Adjustable Temperature Control
- 9' Heavy Duty Power Cord

#### **DIMENSIONS**

Exterior: 16"W x 16.375"D x 74"H

Interior: 12.125"W x 9.5"D x 52.75"H

Shelf: 11"W x 8.25"D

Internal Volume: 4.2 ft<sup>3</sup>