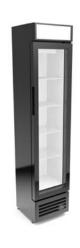

### **UPRIGHT COOLER**

G-Series Coolers

## **FEATURES**

- Exterior Dimensions (WDH): 16" x 16.375" x 74"
- Internal Volume: 4.2 ft<sup>3</sup>
- Dynamic LED Lighting In Door Provides Enhanced Product Illumination While Greatly Reducing Energy Consumption
- Forced Air Refrigeration System For Fast Product Temperature Pull Down
- High Impact Side Panel Graphics
- High Density Environmentally Friendly Insulation
- **Utilizes Climate-Friendly Natural Refrigerant**
- 5 Fully Adjustable Powder-Coated Metal Shelves
- Double-Paned, Low "E", Self-Closing Glass Door
- **LED Interior Lighting**
- Durable Pre-Painted Steel Cabinet and Heavy Duty Inner Liner
- Adjustable Temperature Control
- 9' Heavy Duty Power Cord

#### **DIMENSIONS**

Exterior: 16"W x 16.375"D x 74"H

Interior: 12.125"W x 9.5"D x 52.75"H

Shelf: 11"W x 8.25"D

Internal Volume: 4.2 ft<sup>3</sup>