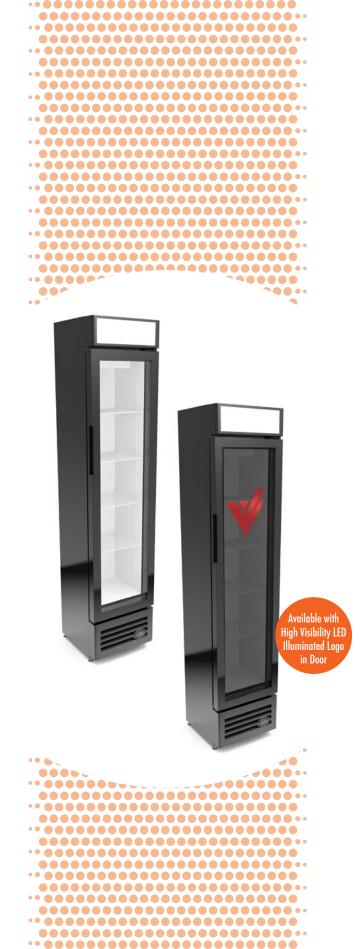

### **UPRIGHT COOLER**

G-Series Coolers

## **FEATURES**

- Exterior Dimensions (WDH): 16" x 16.375" x 74"
- Internal Volume: 4.2 ft<sup>3</sup>
- Dynamic LED Lighting In Door Provides Enhanced Product Illumination While Greatly Reducing Energy Consumption
- Forced Air Refrigeration System For Fast Product Temperature Pull Down
- High Impact Side Panel Graphics
- High Density Environmentally Friendly Insulation
- **Utilizes Climate-Friendly Natural Refrigerant**
- 5 Fully Adjustable Powder-Coated Metal Shelves
- Double-Paned, Low "E", Self-Closing Glass Door
- **LED Interior Lighting**
- Durable Pre-Painted Steel Cabinet and Heavy Duty Inner Liner
- Adjustable Temperature Control
- 9' Heavy Duty Power Cord

#### **DIMENSIONS**

Exterior: 16"W x 16.375"D x 74"H

Interior: 12.125"W x 9.5"D x 52.75"H

Shelf: 11"W x 8.25"D

Internal Volume: 4.2 ft<sup>3</sup>