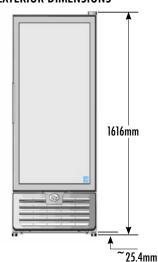

# **EXTERIOR DIMENSIONS**

Exterior (WDH): 505 x 552 x 1616 mm

Interior (WDH): 413 x 400 x 1175 mm

Shelf (WD): 387x 330 mm

Internal Volume: 204 L