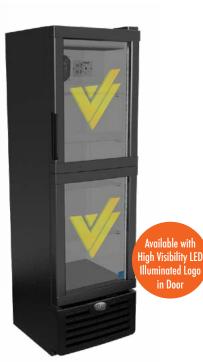

# **UPRIGHT COOLER**

G-Series Coolers

# **FEATURES**

- Exterior Dimensions (WDH): 502 x 552 x 1616 mm
- Internal Volume: 204 L
- Dynamic LED Lighting In Door Provides Enhanced Product Illumination While Greatly Reducing Energy Consumption
- Forced Air Refrigeration System For Fast Product Temperature **Pull Down**
- High Impact Side Panel Graphics
- High Density Environmentally Friendly Insulation
- **Utilizes Climate-Friendly Natural Refrigerant**
- 4 Fully Adjustable Powder-Coated Metal Shelves
- Double-Paned, Low "E", Self-Closing Glass Door
- **LED Interior Lighting**
- Durable Pre-Painted Steel Cabinet and Heavy Duty Inner Liner
- Adjustable Temperature Control
- 9' Heavy Duty Power Cord

Exterior (WDH): 505 x 552 x 1616 mm

Interior (WDH): 413 x 400 x 1175 mm

Shelf (WD): 387x 330 mm

Internal Volume: 204 L