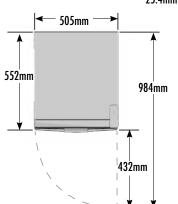

## INTERIOR DIMENSIONS

Exterior (WDH): 505 x 552 x 1616 mm

Interior (WDH): 413 x 400 x 1175 mm

Shelf (WD): 387x 330 mm

Internal Volume: 204 L