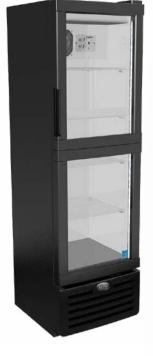

# **UPRIGHT COOLER**

G-Series Coolers

# **FEATURES**

- Exterior Dimensions (WDH): 502 x 552 x 1616 mm
- Internal Volume: 204 L
- Dynamic LED Lighting In Door Provides Enhanced Product Illumination While Greatly Reducing Energy Consumption
- Forced Air Refrigeration System For Fast Product Temperature **Pull Down**
- High Impact Side Panel Graphics
- High Density Environmentally Friendly Insulation
- **Utilizes Climate-Friendly Natural Refrigerant**
- 4 Fully Adjustable Powder-Coated Metal Shelves
- Double-Paned, Low "E", Self-Closing Glass Door
- **LED Interior Lighting**
- Durable Pre-Painted Steel Cabinet and Heavy Duty Inner Liner
- Adjustable Temperature Control
- 9' Heavy Duty Power Cord

Exterior (WDH): 505 x 552 x 1616 mm

Interior (WDH): 413 x 400 x 1175 mm

Shelf (WD): 387x 330 mm

Internal Volume: 204 L