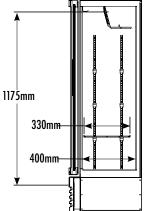

Exterior (WDH): 505 x 552 x 1616 mm

Interior (WDH): 413 x 400 x 1175 mm

Shelf (WD): 387x 330 mm

Internal Volume: 204 L

## INTERIOR DIMENSIONS