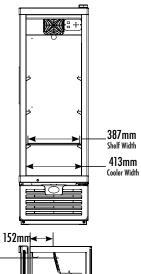

Exterior (WDH): 505 x 552 x 1616 mm

Interior (WDH): 413 x 400 x 1175 mm

Shelf (WD): 387x 330 mm

Internal Volume: 204 L

# **EXTERIOR DIMENSIONS**