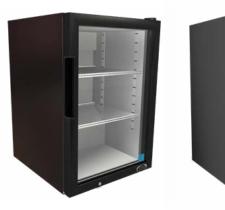

## **FEATURES**

- Exterior Dimensions (WDH): 432 x 495 x 660 mm
- Internal Volume: 63 L
- Dynamic LED Lighting In Door Provides Enhanced Product Illumination While Greatly Reducing Energy Consumption
- Forced Air Refrigeration System For Fast Product Temperature Pull Down
- High Impact Side Panel Graphics
- High Density Environmentally Friendly Insulation
- Utilizes Climate-Friendly Natural Refrigerant
- 2 Fully Adjustable Powder-Coated Metal Shelves
- Double-Paned, Low "E", Self-Closing Glass Door
- LED Interior Lighting
- Durable Pre-Painted Steel Cabinet and Heavy Duty Inner Liner
- Adjustable Temperature Control
- 9' Heavy Duty Power Cord

#### **DIMENSIONS**

Exterior (WDH): 432 x 495 x 660 mm

Interior (WDH): 352 x 340 x 581 mm

Shelf (WD): 333 x 267 mm

Internal Volume: 63 L