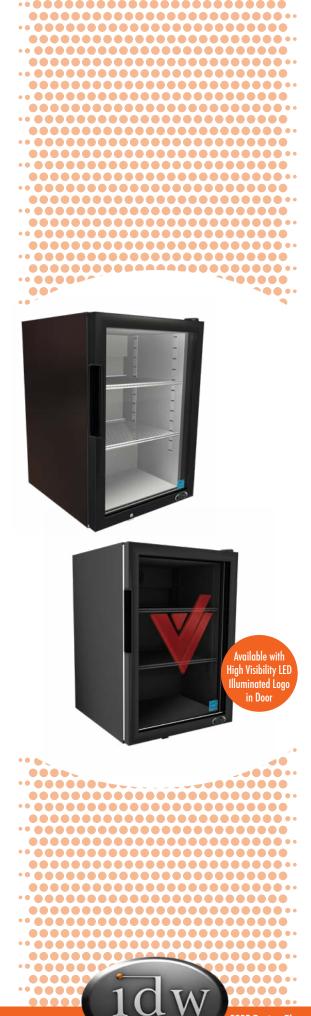

## **COUNTERTOP COOLER**

G-Series Coolers

## **FEATURES**

- Exterior Dimensions (WDH): 432 x 495 x 660 mm
- Internal Volume: 63 L
- Dynamic LED Lighting In Door Provides Enhanced Product Illumination While Greatly Reducing Energy Consumption
- Forced Air Refrigeration System For Fast Product Temperature Pull Down
- High Impact Side Panel Graphics
- High Density Environmentally Friendly Insulation
- Utilizes Climate-Friendly Natural Refrigerant
- 2 Fully Adjustable Powder-Coated Metal Shelves
- Double-Paned, Low "E", Self-Closing Glass Door
- LED Interior Lighting
- Durable Pre-Painted Steel Cabinet and Heavy Duty Inner Liner
- Adjustable Temperature Control
- 9' Heavy Duty Power Cord

#### **DIMENSIONS**

Exterior (WDH): 432 x 495 x 660 mm

Interior (WDH): 352 x 340 x 581 mm

Shelf (WD): 333 x 267 mm

Internal Volume: 63 L