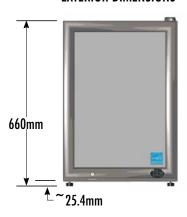

#### **DIMENSIONS**

Exterior (WDH): 432 x 495 x 660 mm

Interior (WDH): 352 x 340 x 581 mm

Shelf (WD): 333 x 267 mm

Internal Volume: 63 L

## **EXTERIOR DIMENSIONS**