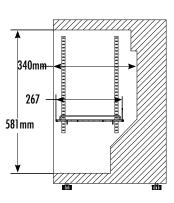

#### **DIMENSIONS**

Exterior (WDH): 432 x 495 x 660 mm

Interior (WDH): 352 x 340 x 581 mm

Shelf (WD): 333 x 267 mm

Internal Volume: 63 L

## INTERIOR DIMENSIONS