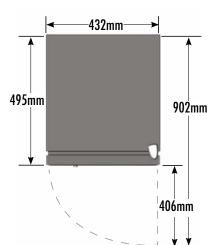

#### **DIMENSIONS**

Exterior (WDH): 432 x 495 x 660 mm

Interior (WDH): 352 x 340 x 581 mm

Shelf (WD): 333 x 267 mm

Internal Volume: 63 L

## **EXTERIOR DIMENSIONS**