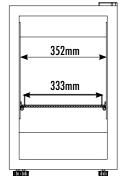

#### **DIMENSIONS**

Exterior (WDH): 432 x 495 x 660 mm

Interior (WDH): 352 x 340 x 581 mm

Shelf (WD): 333 x 267 mm

Internal Volume: 63 L

## INTERIOR DIMENSIONS