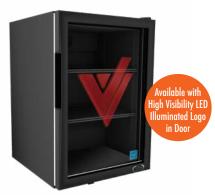

## **FEATURES**

- Exterior Dimensions (WDH): 432 x 495 x 660 mm
- Internal Volume: 63 L
- Dynamic LED Lighting In Door Provides Enhanced Product Illumination While Greatly Reducing Energy Consumption
- Forced Air Refrigeration System For Fast Product Temperature Pull Down
- High Impact Side Panel Graphics
- High Density Environmentally Friendly Insulation
- Utilizes Climate-Friendly Natural Refrigerant
- 2 Fully Adjustable Powder-Coated Metal Shelves
- Double-Paned, Low "E", Self-Closing Glass Door
- LED Interior Lighting
- Durable Pre-Painted Steel Cabinet and Heavy Duty Inner Liner
- Adjustable Temperature Control
- 9' Heavy Duty Power Cord