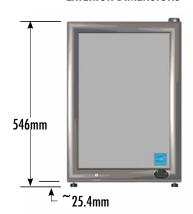

#### **DIMENSIONS**

Exterior (WDH): 368 x 403 x 546 mm

Interior (WDH): 289 x 241 x 429 mm

Shelf (WD): 276 x 209.5 mm

Internal Volume: 27 L

#### **EXTERIOR DIMENSIONS**