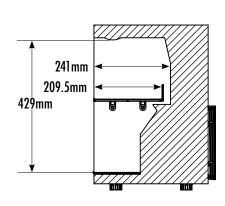

#### **DIMENSIONS**

Exterior (WDH): 368 x 403 x 546 mm

Interior (WDH): 289 x 241 x 429 mm

Shelf (WD): 276 x 209.5 mm

Internal Volume: 27 L

### INTERIOR DIMENSIONS