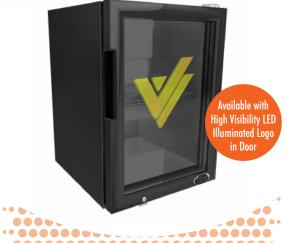

# **FEATURES**

- Exterior Dimensions (WDH): 368 x 403 x 546 mm
- Internal Volume: 27 L
- Dynamic LED Lighting In Door Provides Enhanced Product Illumination While Greatly Reducing Energy Consumption
- Forced Air Evaporator System For Fast Product Temperature Pull Down
- **High Impact Side Panel Graphics**
- High Density Environmentally Friendly Insulation
- 1 Fixed Powder-Coated Metal Shelf
- Double-Paned, Low "E", Self-Closing Glass Door
- **LED Interior Lighting**
- Durable Pre-Painted Steel Cabinet and Heavy Duty Inner Liner
- Adjustable Temperature Control
- 9' Heavy Duty Power Cord