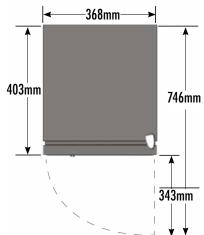

#### **DIMENSIONS**

Exterior (WDH): 368 x 403 x 546 mm

Interior (WDH): 289 x 241 x 429 mm

Shelf (WD): 276 x 209.5 mm

Internal Volume: 27 L

#### **EXTERIOR DIMENSIONS**