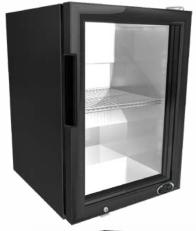

# G1.5/GS-1.5

## **COUNTERTOP COOLER**

G-Series Coolers

# **FEATURES**

- Exterior Dimensions (WDH): 368 x 403 x 546 mm
- Internal Volume: 27 L
- Dynamic LED Lighting In Door Provides Enhanced Product Illumination While Greatly Reducing Energy Consumption
- Forced Air Evaporator System For Fast Product Temperature Pull Down
- **High Impact Side Panel Graphics**
- High Density Environmentally Friendly Insulation
- 1 Fixed Powder-Coated Metal Shelf
- Double-Paned, Low "E", Self-Closing Glass Door
- **LED Interior Lighting**
- Durable Pre-Painted Steel Cabinet and Heavy Duty Inner Liner
- Adjustable Temperature Control
- 9' Heavy Duty Power Cord

#### **DIMENSIONS**

Exterior (WDH): 368 x 403 x 546 mm

Interior (WDH): 289 x 241 x 429 mm

Shelf (WD): 276 x 209.5 mm

Internal Volume: 27 L