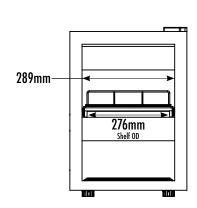

#### **DIMENSIONS**

Exterior (WDH): 368 x 403 x 546 mm

Interior (WDH): 289 x 241 x 429 mm

Shelf (WD): 276 x 209.5 mm

Internal Volume: 27 L

### INTERIOR DIMENSIONS