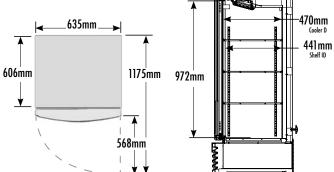

# **FEATURES**

- Exterior Dimensions (WDH): 635 x 606 x 1372 mm
- Internal Volume: 266 L
- **Dynamic LED Lighting In Door Provides Enhanced Product** Illumination While Greatly Reducing Energy Consumption
- Forced Air Refrigeration System For Fast Product Temperature
- High Impact Side Panel Graphics
- High Density Environmentally Friendly Insulation
- **Utilizes Climate-Friendly Natural Refrigerant**
- 3 Fully Adjustable Powder-Coated Metal Shelves
- Low Profile Evaporator Increases Interior Volume Providing **Improved Product Pack-outs**
- Double-Paned, Low "E", Self-Closing Glass Door
- **LED Interior Lighting**
- **Durable Pre-Painted Steel Cabinet and Heavy Duty Inner Liner**
- Adjustable Temperature Control
- 9' Heavy Duty Power Cord
- Reversible Door Option for G10f Model

#### **DIMENSIONS**

Exterior (WDH): 635 x 606 x 1372 mm

Interior (WDH): 543 x 470 x 972

Shelf (WD): 521 x 441 mm

Internal Volume: 266 L

#### INTERIOR DIMENSIONS