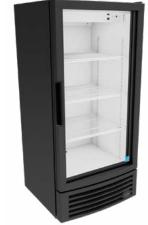

# G-10f/GCG-10f

### **UPRIGHT COOLER**

G-Series Coolers

# **FEATURES**

- Exterior Dimensions (WDH): 635 x 606 x 1372 mm
- Internal Volume: 266 L
- **Dynamic LED Lighting In Door Provides Enhanced Product** Illumination While Greatly Reducing Energy Consumption
- Forced Air Refrigeration System For Fast Product Temperature
- High Impact Side Panel Graphics
- High Density Environmentally Friendly Insulation
- **Utilizes Climate-Friendly Natural Refrigerant**
- 3 Fully Adjustable Powder-Coated Metal Shelves
- Low Profile Evaporator Increases Interior Volume Providing **Improved Product Pack-outs**
- Double-Paned, Low "E", Self-Closing Glass Door
- **LED Interior Lighting**
- **Durable Pre-Painted Steel Cabinet and Heavy Duty Inner Liner**
- Adjustable Temperature Control
- 9' Heavy Duty Power Cord
- Reversible Door Option for G10f Model

#### **DIMENSIONS**

Exterior (WDH): 635 x 606 x 1372 mm

Interior (WDH): 543 x 470 x 972

Shelf (WD): 521 x 441 mm

Internal Volume: 266 L