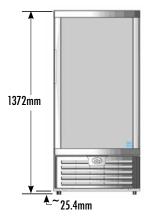

#### **DIMENSIONS**

Exterior (WDH): 635 x 606 x 1372 mm

Interior (WDH): 543 x 470 x 972

Shelf (WD): 521 x 441 mm

Internal Volume: 266 L

#### **EXTERIOR DIMENSIONS**