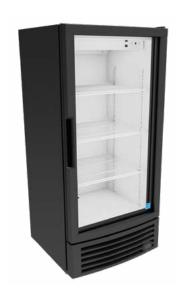

#### **EXTERIOR DIMENSIONS**

#### INTERIOR DIMENSIONS

# **FEATURES**

- Exterior Dimensions (WDH): 635 x 606 x 1372 mm
- Internal Volume: 266 L
- **Dynamic LED Lighting In Door Provides Enhanced Product** Illumination While Greatly Reducing Energy Consumption
- Forced Air Refrigeration System For Fast Product Temperature
- High Impact Side Panel Graphics
- High Density Environmentally Friendly Insulation
- **Utilizes Climate-Friendly Natural Refrigerant**
- 3 Fully Adjustable Powder-Coated Metal Shelves
- Low Profile Evaporator Increases Interior Volume Providing **Improved Product Pack-outs**
- Double-Paned, Low "E", Self-Closing Glass Door
- **LED Interior Lighting**
- **Durable Pre-Painted Steel Cabinet and Heavy Duty Inner Liner**
- Adjustable Temperature Control
- 9' Heavy Duty Power Cord
- Reversible Door Option for G10f Model

#### **DIMENSIONS**

Exterior (WDH): 635 x 606 x 1372 mm

Interior (WDH): 543 x 470 x 972

Shelf (WD): 521 x 441 mm

Internal Volume: 266 L