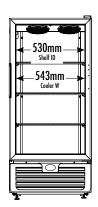

#### **DIMENSIONS**

Exterior (WDH): 635 x 606 x 1372 mm

Interior (WDH): 543 x 470 x 972

Shelf (WD): 521 x 441 mm

Internal Volume: 266 L

#### INTERIOR DIMENSIONS