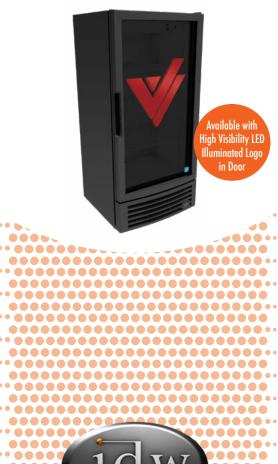

# G-10f/GCG-10f

## **UPRIGHT COOLER**

G-Series Coolers

# **FEATURES**

- Exterior Dimensions (WDH): 635 x 606 x 1372 mm
- Internal Volume: 266 L
- **Dynamic LED Lighting In Door Provides Enhanced Product** Illumination While Greatly Reducing Energy Consumption
- Forced Air Refrigeration System For Fast Product Temperature
- High Impact Side Panel Graphics
- High Density Environmentally Friendly Insulation
- **Utilizes Climate-Friendly Natural Refrigerant**
- 3 Fully Adjustable Powder-Coated Metal Shelves
- Low Profile Evaporator Increases Interior Volume Providing **Improved Product Pack-outs**
- Double-Paned, Low "E", Self-Closing Glass Door
- **LED Interior Lighting**
- **Durable Pre-Painted Steel Cabinet and Heavy Duty Inner Liner**
- Adjustable Temperature Control
- 9' Heavy Duty Power Cord
- Reversible Door Option for G10f Model

#### **DIMENSIONS**

Exterior (WDH): 635 x 606 x 1372 mm

Interior (WDH): 543 x 470 x 972

Shelf (WD): 521 x 441 mm

Internal Volume: 266 L