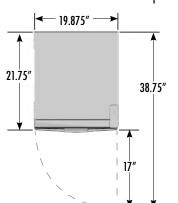

#### **DIMENSIONS**

Exterior: 19.875"W x 21.75"D x 63.625"H

Interior: 16.25"W x 15.75"D x 46.25"H

Shelf: 15.25"W x 13"D Internal Volume: 7.2 ft<sup>3</sup>

#### **EXTERIOR DIMENSIONS**

# 63.625"