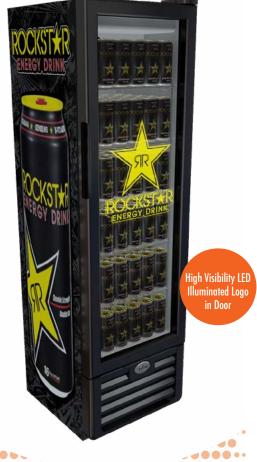

#### **UPRIGHT COOLER**

G-Series Coolers

### **FEATURES**

- Exterior Dimensions (WDH): 19.875" x 21.75" x 63.625"
- Internal Volume: 7.2 ft<sup>3</sup>
- Dynamic LED Lighting In Door Provides Enhanced Product Illumination While Greatly Reducing Energy Consumption
- Forced Air Refrigeration System For Fast Product Temperature **Pull Down**
- High Impact Side Panel Graphics
- High Density Environmentally Friendly Insulation
- **Utilizes Climate-Friendly Natural Refrigerant**
- 5 Fully Adjustable Powder-Coated Metal Shelves
- Double-Paned, Low "E", Self-Closing Glass Door
- **LED Interior Lighting**
- Durable Pre-Painted Steel Cabinet and Heavy Duty Inner Liner
- Adjustable Temperature Control
- 9' Heavy Duty Power Cord