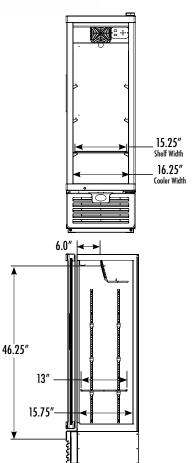

#### **DIMENSIONS**

Exterior: 19.875"W x 21.75"D x 63.625"H

Interior: 16.25"W x 15.75"D x 46.25"H

Shelf: 15.25"W x 13"D Internal Volume: 7.2 ft<sup>3</sup>