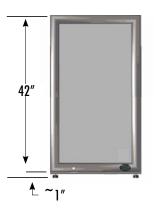

#### **DIMENSIONS**

Exterior: 18.25"W x 20.25"D x 42"H

Interior: 15"W x 12.125"D x 37.25"H

Shelf: 14.25"W x 11.25"D

Internal Volume: 4.22 ft<sup>3</sup>

#### **EXTERIOR DIMENSIONS**