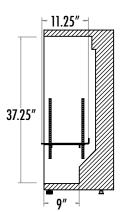

#### **DIMENSIONS**

Exterior: 18.25"W x 20.25"D x 42"H

Interior: 15"W x 12.125"D x 37.25"H

Shelf: 14.25"W x 11.25"D

Internal Volume: 4.22 ft<sup>3</sup>

#### INTERIOR DIMENSIONS