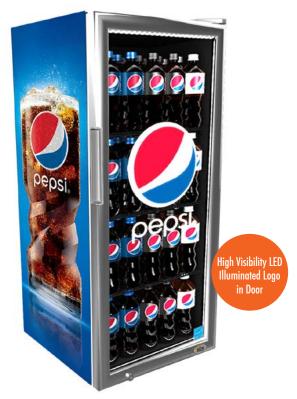

### **COUNTERTOP COOLER**

G-Series Coolers

# **FEATURES**

- Exterior Dimensions (WDH): 18.25" x 20.25" x 42"
- Internal Volume: 4.22 ft<sup>3</sup>
- Dynamic LED Lighting In Door Provides Enhanced Product Illumination While Greatly Reducing Energy Consumption
- Forced Air Refrigeration System For Fast Product Temperature Pull Down
- High Impact Side Panel Graphics
- High Density Environmentally Friendly Insulation
- Utilizes Climate-Friendly Natural Refrigerant
- 3 Adjustable Powder-Coated Metal Shelves
- Double-Paned, Low "E", Self-Closing Glass Door
- LED Interior Lighting
- Durable Pre-Painted Steel Cabinet and Heavy Duty Inner Liner
- Adjustable Temperature Control
- 9' Heavy Duty Power Cord