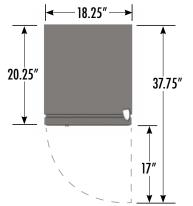

#### **DIMENSIONS**

Exterior: 18.25"W x 20.25"D x 42"H

Interior: 15"W x 12.125"D x 37.25"H

Shelf: 14.25"W x 11.25"D

Internal Volume: 4.22 ft<sup>3</sup>

#### **EXTERIOR DIMENSIONS**