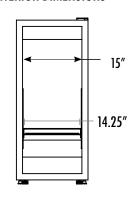

#### **DIMENSIONS**

Exterior: 18.25"W x 20.25"D x 42"H

Interior: 15"W x 12.125"D x 37.25"H

Shelf: 14.25"W x 11.25"D

Internal Volume: 4.22 ft<sup>3</sup>

#### INTERIOR DIMENSIONS