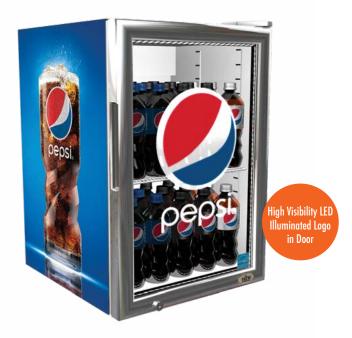

# **COUNTERTOP COOLER**

G-Series Coolers

# **FEATURES**

- Exterior Dimensions (WDH): 18.25" x 20.25" x 27.75"
- Internal Volume: 2.45 ft<sup>3</sup>
- Dynamic LED Lighting In Door Provides Enhanced Product Illumination While Greatly Reducing Energy Consumption
- Forced Air Refrigeration System For Fast Product Temperature Pull Down
- High Impact Side Panel Graphics
- High Density Environmentally Friendly Insulation
- **Utilizes Climate-Friendly Natural Refrigerant**
- 1 Adjustable Powder-Coated Metal Shelves
- Double-Paned, Low "E", Self-Closing Glass Door
- **LED Interior Lighting**
- Durable Pre-Painted Steel Cabinet and Heavy Duty Inner Liner
- Adjustable Temperature Control
- 9' Heavy Duty Power Cord