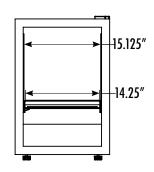

## **DIMENSIONS**

Exterior: 18.25"W x 20.25"D x 27.75"H

Interior: 15.125"W x 12"D x 23"H

Shelf: 14.25"W x 11.25"D

Internal Volume: 2.45 ft<sup>3</sup>

## INTERIOR DIMENSIONS