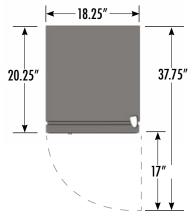

## **DIMENSIONS**

Exterior: 18.25"W x 20.25"D x 27.75"H

Interior: 15.125"W x 12"D x 23"H

Shelf: 14.25"W x 11.25"D

Internal Volume: 2.45 ft<sup>3</sup>

## EXTERIOR DIMENSIONS

## INTERIOR DIMENSIONS