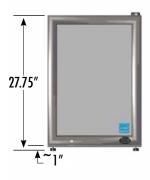

## **DIMENSIONS**

Exterior: 18.25"W x 20.25"D x 27.75"H

Interior: 15.125"W x 12"D x 23"H

Shelf: 14.25"W x 11.25"D

Internal Volume: 2.45 ft<sup>3</sup>

## EXTERIOR DIMENSIONS