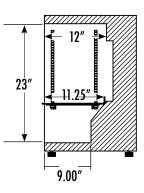

## **DIMENSIONS**

Exterior: 18.25"W x 20.25"D x 27.75"H

Interior: 15.125"W x 12"D x 23"H

Shelf: 14.25"W x 11.25"D

Internal Volume: 2.45 ft<sup>3</sup>

## EXTERIOR DIMENSIONS