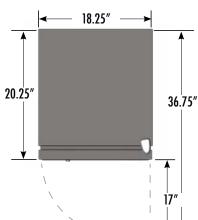

#### **DIMENSIONS**

Exterior: 18.25"W x 20.25"D x 34.75"H

Interior: 15"W x 11.625"D x 30.5"H

Upper Shelf: 14.25"W x 11"D

Lower Shelf: 14.25"W x 9.75"D

Internal Volume: 3.48ft<sup>3</sup>