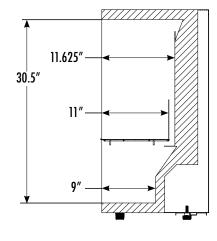

#### **DIMENSIONS**

Exterior: 18.25"W x 20.25"D x 34.75"H

Interior: 15"W x 11.625"D x 30.5"H

Upper Shelf: 14.25"W x 11"D

Lower Shelf: 14.25"W x 9.75"D

Internal Volume: 3.48ft<sup>3</sup>

### INTERIOR DIMENSIONS