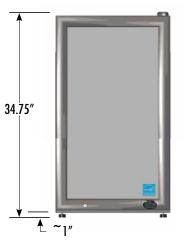

#### **DIMENSIONS**

Exterior: 18.25"W x 20.25"D x 34.75"H

Interior: 15"W x 11.625"D x 30.5"H

Upper Shelf: 14.25"W x 11"D

Lower Shelf: 14.25"W x 9.75"D

Internal Volume: 3.48ft<sup>3</sup>

### **EXTERIOR DIMENSIONS**