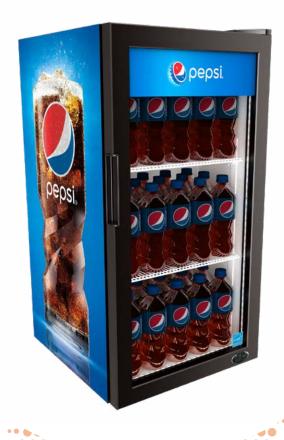

## **COUNTERTOP COOLER**

G-Series Coolers

# **FEATURES**

- Exterior Dimensions (WDH): 18.25" x 20.25" x 34.75"
- Internal Volume: 3.48 ft<sup>3</sup>
- Dynamic LED Lighting In Door Provides Enhanced Product Illumination While Greatly Reducing Energy Consumption
- Forced Air Refrigeration System For Fast Product Temperature Pull Down
- High Impact Side Panel Graphics
- High Density Environmentally Friendly Insulation
- Utilizes Climate-Friendly Natural Refrigerant
- 2 Adjustable Powder-Coated Metal Shelves
- Double-Paned, Low "E", Self-Closing Glass Door
- LED Interior Lighting
- Durable Pre-Painted Steel Cabinet and Heavy Duty Inner Liner
- Adjustable Temperature Control
- 9' Heavy Duty Power Cord