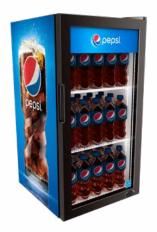

## **COUNTERTOP COOLER**

G-Series Coolers

# **FEATURES**

- Exterior Dimensions (WDH): 18.25" x 20.25" x 34.75"
- Internal Volume: 3.48 ft<sup>3</sup>
- Dynamic LED Lighting In Door Provides Enhanced Product Illumination While Greatly Reducing Energy Consumption
- Forced Air Refrigeration System For Fast Product Temperature Pull Down
- High Impact Side Panel Graphics
- High Density Environmentally Friendly Insulation
- Utilizes Climate-Friendly Natural Refrigerant
- 2 Adjustable Powder-Coated Metal Shelves
- Double-Paned, Low "E", Self-Closing Glass Door
- LED Interior Lighting
- Durable Pre-Painted Steel Cabinet and Heavy Duty Inner Liner
- Adjustable Temperature Control
- 9' Heavy Duty Power Cord