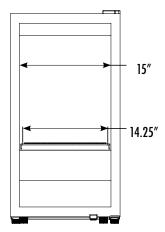

#### **DIMENSIONS**

Exterior: 18.25"W x 20.25"D x 34.75"H

Interior: 15"W x 11.625"D x 30.5"H

Upper Shelf: 14.25"W x 11"D

Lower Shelf: 14.25"W x 9.75"D

Internal Volume: 3.48ft<sup>3</sup>

### INTERIOR DIMENSIONS