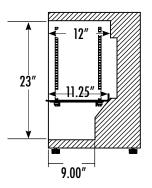

## **DIMENSIONS**

Exterior: 18.25"W x 20.25"D x 27.75"H

Interior: 15.125"W x 12"D x 23"H

Shelf: 14.25"W x 11.25"D

Internal Volume: 2.45 ft<sup>3</sup>

### INTERIOR DIMENSIONS

Last Updated: September 25, 2019 9:24 AM