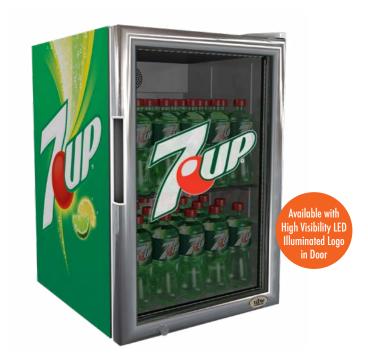

# **COUNTERTOP COOLER**

G-Series Coolers

# **FEATURES**

- Exterior Dimensions (WDH): 18.25" x 20.25" x 27.75"
- Internal Volume: 2.45 ft<sup>3</sup>
- Dynamic LED Lighting In Door Provides Enhanced Product Illumination While Greatly Reducing Energy Consumption
- Forced Air Refrigeration System For Fast Product Temperature Pull Down
- High Impact Side Panel Graphics
- High Density Environmentally Friendly Insulation
- **Utilizes Climate-Friendly Natural Refrigerant**
- 1 Adjustable Powder-Coated Metal Shelves
- Double-Paned, Low "E", Self-Closing Glass Door
- **LED Interior Lighting**
- Durable Pre-Painted Steel Cabinet and Heavy Duty Inner Liner
- Adjustable Temperature Control
- 9' Heavy Duty Power Cord