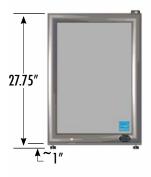

## **DIMENSIONS**

Exterior: 18.25"W x 20.25"D x 27.75"H

Interior: 15.125"W x 12"D x 23"H

Shelf: 14.25"W x 11.25"D

Internal Volume: 2.45 ft<sup>3</sup>

## **EXTERIOR DIMENSIONS**