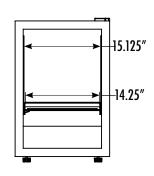

## **DIMENSIONS**

Exterior: 18.25"W x 20.25"D x 27.75"H

Interior: 15.125"W x 12"D x 23"H

Shelf: 14.25"W x 11.25"D

Internal Volume: 2.45 ft<sup>3</sup>

### INTERIOR DIMENSIONS

Last Updated: September 25, 2019 9:24 AM