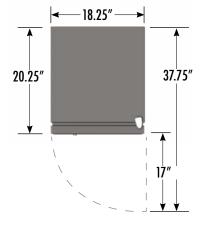

## **DIMENSIONS**

Exterior: 18.25"W x 20.25"D x 27.75"H

Interior: 15.125"W x 12"D x 23"H

Shelf: 14.25"W x 11.25"D

Internal Volume: 2.45 ft<sup>3</sup>

## **EXTERIOR DIMENSIONS**