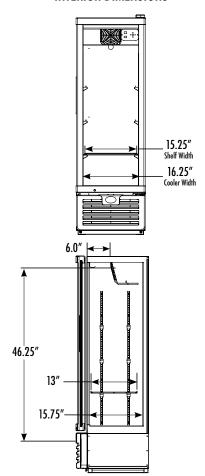

### **DIMENSIONS**

Exterior: 19.875"W x 21.75"D x 63.625"H

Interior: 16.25"W x 15.75"D x 46.25"H

Shelf: 15.25"W x 13"D Internal Volume: 7.2 ft<sup>3</sup>

### INTERIOR DIMENSIONS