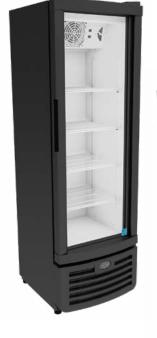

# **UPRIGHT COOLER**

G-Series Coolers

# **FEATURES**

- Exterior Dimensions (WDH): 19.875" x 21.75" x 63.625"
- Internal Volume: 7.2 ft<sup>3</sup>
- Dynamic LED Lighting In Door Provides Enhanced Product Illumination While Greatly Reducing Energy Consumption
- Forced Air Refrigeration System For Fast Product Temperature **Pull Down**
- High Impact Side Panel Graphics
- High Density Environmentally Friendly Insulation
- **Utilizes Climate-Friendly Natural Refrigerant**
- 4 Fully Adjustable Powder-Coated Metal Shelves
- Double-Paned, Low "E", Self-Closing Glass Door
- **LED Interior Lighting**
- Durable Pre-Painted Steel Cabinet and Heavy Duty Inner Liner
- Adjustable Temperature Control
- 9' Heavy Duty Power Cord

### **DIMENSIONS**

Exterior: 19.875"W x 21.75"D x 63.625"H

Interior: 16.25"W x 15.75"D x 46.25"H

Shelf: 15.25"W x 13"D Internal Volume: 7.2 ft<sup>3</sup>