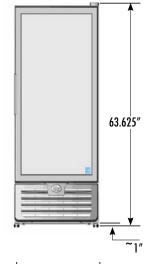

### **DIMENSIONS**

Exterior: 19.875"W x 21.75"D x 63.625"H

Interior: 16.25"W x 15.75"D x 46.25"H

Shelf: 15.25"W x 13"D Internal Volume: 7.2 ft<sup>3</sup>

### **EXTERIOR DIMENSIONS**