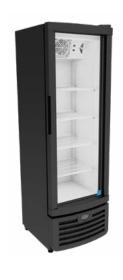

# **UPRIGHT COOLER**

G-Series Coolers

# **FEATURES**

- Exterior Dimensions (WDH): 19.875" x 21.75" x 63.625"
- Internal Volume: 7.2 ft<sup>3</sup>
- Dynamic LED Lighting In Door Provides Enhanced Product Illumination While Greatly Reducing Energy Consumption
- Forced Air Refrigeration System For Fast Product Temperature **Pull Down**
- High Impact Side Panel Graphics
- High Density Environmentally Friendly Insulation
- **Utilizes Climate-Friendly Natural Refrigerant**
- 4 Fully Adjustable Powder-Coated Metal Shelves
- Double-Paned, Low "E", Self-Closing Glass Door
- **LED Interior Lighting**
- Durable Pre-Painted Steel Cabinet and Heavy Duty Inner Liner
- Adjustable Temperature Control
- 9' Heavy Duty Power Cord

### **DIMENSIONS**

Exterior: 19.875"W x 21.75"D x 63.625"H

Interior: 16.25"W x 15.75"D x 46.25"H

Shelf: 15.25"W x 13"D Internal Volume: 7.2 ft<sup>3</sup>