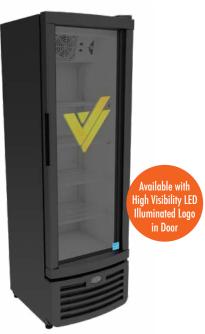

# **UPRIGHT COOLER**

G-Series Coolers

# **FEATURES**

- Exterior Dimensions (WDH): 19.875" x 21.75" x 63.625"
- Internal Volume: 7.2 ft<sup>3</sup>
- Dynamic LED Lighting In Door Provides Enhanced Product Illumination While Greatly Reducing Energy Consumption
- Forced Air Refrigeration System For Fast Product Temperature **Pull Down**
- High Impact Side Panel Graphics
- High Density Environmentally Friendly Insulation
- **Utilizes Climate-Friendly Natural Refrigerant**
- 4 Fully Adjustable Powder-Coated Metal Shelves
- Double-Paned, Low "E", Self-Closing Glass Door
- **LED Interior Lighting**
- Durable Pre-Painted Steel Cabinet and Heavy Duty Inner Liner
- Adjustable Temperature Control
- 9' Heavy Duty Power Cord

### **DIMENSIONS**

Exterior: 19.875"W x 21.75"D x 63.625"H

Interior: 16.25"W x 15.75"D x 46.25"H

Shelf: 15.25"W x 13"D Internal Volume: 7.2 ft<sup>3</sup>