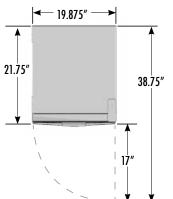

### **DIMENSIONS**

Exterior: 19.875"W x 21.75"D x 63.625"H

Interior: 16.25"W x 15.75"D x 46.25"H

Shelf: 15.25"W x 13"D Internal Volume: 7.2 ft<sup>3</sup>

### **EXTERIOR DIMENSIONS**