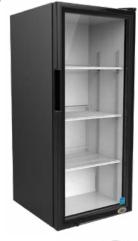

# **FEATURES**

- Exterior Dimensions (WDH): 18.25" x 20.25" x 42"
- Internal Volume: 4.22 ft<sup>3</sup>
- Dynamic LED Lighting In Door Provides Enhanced Product Illumination While Greatly Reducing Energy Consumption
- Forced Air Refrigeration System For Fast Product Temperature **Pull Down**
- High Impact Side Panel Graphics
- High Density Environmentally Friendly Insulation
- **Utilizes Climate-Friendly Natural Refrigerant**
- 3 Adjustable Powder-Coated Metal Shelves
- Double-Paned, Low "E", Self-Closing Glass Door
- **LED Interior Lighting**
- Durable Pre-Painted Steel Cabinet and Heavy Duty Inner Liner
- Adjustable Temperature Control
- 9' Heavy Duty Power Cord

#### **DIMENSIONS**

Exterior: 18.25"W x 20.25"D x 42"H

Interior: 15"W x 12.125"D x 37.25"H

Shelf: 14.25"W x 11.25"D

Internal Volume: 4.22 ft<sup>3</sup>