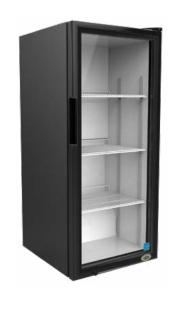

# COUNTERTOP COOLER

G-Series Coolers

# **FEATURES**

- Exterior Dimensions (WDH): 18.25" x 20.25" x 42"
- Internal Volume: 4.22 ft<sup>3</sup>
- Dynamic LED Lighting In Door Provides Enhanced Product Illumination While Greatly Reducing Energy Consumption
- Forced Air Refrigeration System For Fast Product Temperature **Pull Down**
- High Impact Side Panel Graphics
- High Density Environmentally Friendly Insulation
- **Utilizes Climate-Friendly Natural Refrigerant**
- 3 Adjustable Powder-Coated Metal Shelves
- Double-Paned, Low "E", Self-Closing Glass Door
- **LED Interior Lighting**
- Durable Pre-Painted Steel Cabinet and Heavy Duty Inner Liner
- Adjustable Temperature Control
- 9' Heavy Duty Power Cord