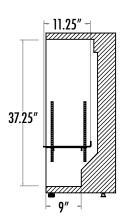

#### **DIMENSIONS**

Exterior: 18.25"W x 20.25"D x 42"H

Interior: 15"W x 12.125"D x 37.25"H

Shelf: 14.25"W x 11.25"D

Internal Volume: 4.22 ft<sup>3</sup>

#### **EXTERIOR DIMENSIONS**