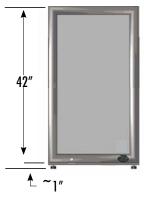

#### **DIMENSIONS**

Exterior: 18.25"W x 20.25"D x 42"H

Interior: 15"W x 12.125"D x 37.25"H

Shelf: 14.25"W x 11.25"D

Internal Volume: 4.22 ft<sup>3</sup>

#### **EXTERIOR DIMENSIONS**