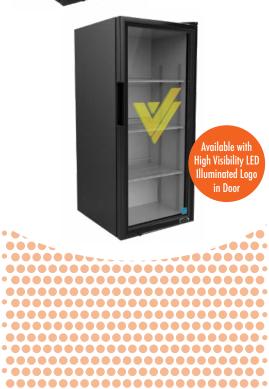

# **FEATURES**

- Exterior Dimensions (WDH): 18.25" x 20.25" x 42"
- Internal Volume: 4.22 ft<sup>3</sup>
- Dynamic LED Lighting In Door Provides Enhanced Product Illumination While Greatly Reducing Energy Consumption
- Forced Air Refrigeration System For Fast Product Temperature **Pull Down**
- High Impact Side Panel Graphics
- High Density Environmentally Friendly Insulation
- **Utilizes Climate-Friendly Natural Refrigerant**
- 3 Adjustable Powder-Coated Metal Shelves
- Double-Paned, Low "E", Self-Closing Glass Door
- **LED Interior Lighting**
- Durable Pre-Painted Steel Cabinet and Heavy Duty Inner Liner
- Adjustable Temperature Control
- 9' Heavy Duty Power Cord

#### **DIMENSIONS**

Exterior: 18.25"W x 20.25"D x 42"H

Interior: 15"W x 12.125"D x 37.25"H

Shelf: 14.25"W x 11.25"D

Internal Volume: 4.22 ft<sup>3</sup>