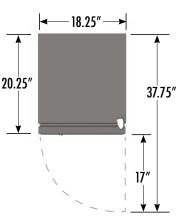

#### **DIMENSIONS**

Exterior: 18.25"W x 20.25"D x 42"H

Interior: 15"W x 12.125"D x 37.25"H

Shelf: 14.25"W x 11.25"D

Internal Volume: 4.22 ft<sup>3</sup>

## INTERIOR DIMENSIONS