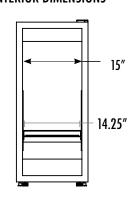

#### **DIMENSIONS**

Exterior: 18.25"W x 20.25"D x 42"H

Interior: 15"W x 12.125"D x 37.25"H

Shelf: 14.25"W x 11.25"D

Internal Volume: 4.22 ft<sup>3</sup>

## INTERIOR DIMENSIONS