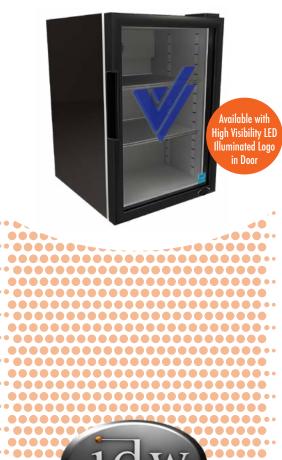

# **FEATURES**

- Exterior Dimensions (WDH): 463 x 514 x 705 mm
- Internal Volume: 69.37 L
- Dynamic LED Lighting In Door Provides Enhanced Product Illumination While Greatly Reducing Energy Consumption
- Forced Air Refrigeration System For Fast Product Temperature Pull Down
- High Impact Side Panel Graphics
- High Density Environmentally Friendly Insulation
- **Utilizes Climate-Friendly Natural Refrigerant**
- 1 Adjustable Powder-Coated Metal Shelves
- Double-Paned, Low "E", Self-Closing Glass Door
- LED Interior Lighting
- Durable Pre-Painted Steel Cabinet and Heavy Duty Inner Liner
- Adjustable Temperature Control
- 9' Heavy Duty Power Cord

# **COUNTERTOP COOLER**

G-Series Coolers

igh Visibility LED