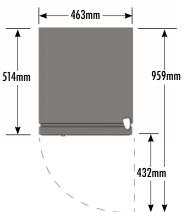

# **DIMENSIONS**

Exterior (WDH): 463 x 514 x 705 mm

Interior (WDH): 384 x 305 x 584 mm

Shelf (WD): 362 x 286 mm

Internal Volume: 69.37 L

# **EXTERIOR DIMENSIONS**