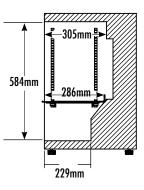

# **DIMENSIONS**

Exterior (WDH): 463 x 514 x 705 mm

Interior (WDH): 384 x 305 x 584 mm

Shelf (WD): 362 x 286 mm

Internal Volume: 69.37 L

# INTERIOR DIMENSIONS