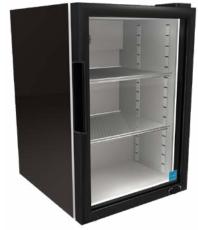

# **FEATURES**

- Exterior Dimensions (WDH): 463 x 514 x 705 mm
- Internal Volume: 69.37 L
- Dynamic LED Lighting In Door Provides Enhanced Product Illumination While Greatly Reducing Energy Consumption
- Forced Air Refrigeration System For Fast Product Temperature Pull Down
- High Impact Side Panel Graphics
- High Density Environmentally Friendly Insulation
- **Utilizes Climate-Friendly Natural Refrigerant**
- 1 Adjustable Powder-Coated Metal Shelves
- Double-Paned, Low "E", Self-Closing Glass Door
- LED Interior Lighting
- Durable Pre-Painted Steel Cabinet and Heavy Duty Inner Liner
- Adjustable Temperature Control
- 9' Heavy Duty Power Cord

# **DIMENSIONS**

Exterior (WDH): 463 x 514 x 705 mm

Interior (WDH): 384 x 305 x 584 mm

Shelf (WD): 362 x 286 mm

Internal Volume: 69.37 L