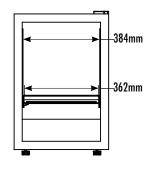

# **DIMENSIONS**

Exterior (WDH): 463 x 514 x 705 mm

Interior (WDH): 384 x 305 x 584 mm

Shelf (WD): 362 x 286 mm

Internal Volume: 69.37 L

# INTERIOR DIMENSIONS