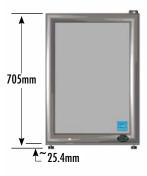

# **DIMENSIONS**

Exterior (WDH): 463 x 514 x 705 mm

Interior (WDH): 384 x 305 x 584 mm

Shelf (WD): 362 x 286 mm

Internal Volume: 69.37 L

# **EXTERIOR DIMENSIONS**