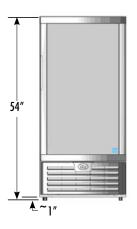

## **DIMENSIONS**

Exterior: 25"W x 23.875"D x 54"H

Interior: 21.375"W x 18.5"D x 41"H

Shelf: 20.5"W x 17"D

Internal Volume: 9.4 ft<sup>3</sup>

### **EXTERIOR DIMENSIONS**