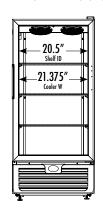

## **DIMENSIONS**

Exterior: 25"W x 23.875"D x 54"H

Interior: 21.375"W x 18.5"D x 41"H

Shelf: 20.5"W x 17"D

Internal Volume: 9.4 ft<sup>3</sup>

### INTERIOR DIMENSIONS