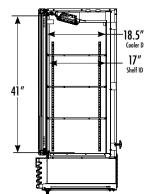

## **DIMENSIONS**

Exterior: 25"W x 23.875"D x 54"H

Interior: 21.375"W x 18.5"D x 41"H

Shelf: 20.5"W x 17"D

Internal Volume: 9.4 ft<sup>3</sup>