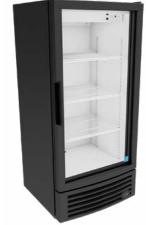

# **UPRIGHT COOLER**

G-Series Coolers

# **FEATURES**

- Exterior Dimensions (WDH): 25" x 23.875" x 54"
- Internal Volume: 9.4 ft<sup>3</sup>
- Dynamic LED Lighting In Door Provides Enhanced Product Illumination While Greatly Reducing Energy Consumption
- Forced Air Refrigeration System For Fast Product Temperature
- High Impact Side Panel Graphics
- High Density Environmentally Friendly Insulation
- **Utilizes Climate-Friendly Natural Refrigerant**
- 3 Fully Adjustable Powder-Coated Metal Shelves
- Low Profile Evaporator Increases Interior Volume Providing **Improved Product Pack-outs**
- Double-Paned, Low "E", Self-Closing Glass Door
- **LED Interior Lighting**
- **Durable Pre-Painted Steel Cabinet and Heavy Duty Inner Liner**
- Adjustable Temperature Control
- 9' Heavy Duty Power Cord
- Reversible Door Option for G10f Model