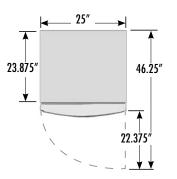

## **DIMENSIONS**

Exterior: 25"W x 23.875"D x 54"H

Interior: 21.375"W x 18.5"D x 41"H

Shelf: 20.5"W x 17"D

Internal Volume: 9.4 ft<sup>3</sup>

### **EXTERIOR DIMENSIONS**

### INTERIOR DIMENSIONS