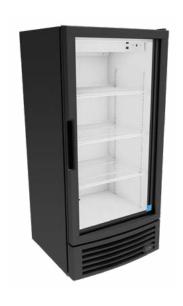

# **UPRIGHT COOLER**

G-Series Coolers

# **FEATURES**

- Exterior Dimensions (WDH): 25" x 23.875" x 54"
- Internal Volume: 9.4 ft<sup>3</sup>
- Dynamic LED Lighting In Door Provides Enhanced Product Illumination While Greatly Reducing Energy Consumption
- Forced Air Refrigeration System For Fast Product Temperature
- High Impact Side Panel Graphics
- High Density Environmentally Friendly Insulation
- **Utilizes Climate-Friendly Natural Refrigerant**
- 3 Fully Adjustable Powder-Coated Metal Shelves
- Low Profile Evaporator Increases Interior Volume Providing **Improved Product Pack-outs**
- Double-Paned, Low "E", Self-Closing Glass Door
- **LED Interior Lighting**
- **Durable Pre-Painted Steel Cabinet and Heavy Duty Inner Liner**
- Adjustable Temperature Control
- 9' Heavy Duty Power Cord
- Reversible Door Option for G10f Model