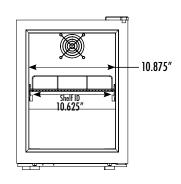

#### **DIMENSIONS**

Exterior: 14.125"W x 16"D x 19.75"H

Interior: 10.875"W x 9.625"D x 14.875"H

Shelf: 10.625"W x 7.75"D inches m

Internal Volume: 0.83 ft<sup>3</sup>

### INTERIOR DIMENSIONS