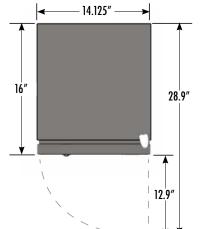

# **FEATURES**

- Exterior Dimensions (WDH): 14.125" x 16" x 19.75"
- Internal Volume: 0.83ft<sup>3</sup>
- Dynamic LED Lighting In Door Provides Enhanced Product Illumination While Greatly Reducing Energy Consumption
- Forced Air Evaporator System For Fast Product Temperature **Pull Down**
- High Impact Side Panel Graphics
- High Density Environmentally Friendly Insulation
- **Utilizes Climate-Friendly Natural Refrigerant**
- 1 Fixed Powder-Coated Metal Shelf
- Double-Paned, Low "E", Self-Closing Glass Door
- **LED Interior Lighting**
- Durable Pre-Painted Steel Cabinet and Heavy Duty Inner Liner
- Adjustable Temperature Control
- 9' Heavy Duty Power Cord

#### **DIMENSIONS**

Exterior: 14.125"W x 16"D x 19.75"H

Interior: 10.875"W x 9.625"D x 14.875"H

Shelf: 10.625"W x 7.75"D inches m

Internal Volume: 0.83 ft<sup>3</sup>

# **EXTERIOR DIMENSIONS**

# SHIPPING SPECS

| Gross Weight      | 50 lbs            |
|-------------------|-------------------|
| Net Weight        |                   |
| Carton Dims (WDH) | 16"x17.75"x20.25" |
| Units per Pallet  | 18                |
| Shipping Options: |                   |
| Floor Loaded      | 20′ ~ 280         |
|                   | 40′HQ ~725        |
|                   | 53' ~ 468         |