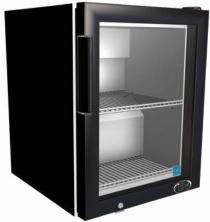

# **COUNTERTOP COOLER**

G-Series Coolers

# **FEATURES**

- Exterior Dimensions (WDH): 14.125" x 16" x 19.75"
- Internal Volume: 0.83ft<sup>3</sup>
- Dynamic LED Lighting In Door Provides Enhanced Product Illumination While Greatly Reducing Energy Consumption
- Forced Air Evaporator System For Fast Product Temperature **Pull Down**
- High Impact Side Panel Graphics
- High Density Environmentally Friendly Insulation
- **Utilizes Climate-Friendly Natural Refrigerant**
- 1 Fixed Powder-Coated Metal Shelf
- Double-Paned, Low "E", Self-Closing Glass Door
- **LED Interior Lighting**
- Durable Pre-Painted Steel Cabinet and Heavy Duty Inner Liner
- Adjustable Temperature Control
- 9' Heavy Duty Power Cord

#### **DIMENSIONS**

Exterior: 14.125"W x 16"D x 19.75"H

Interior: 10.875"W x 9.625"D x 14.875"H

Shelf: 10.625"W x 7.75"D inches m

Internal Volume: 0.83 ft<sup>3</sup>