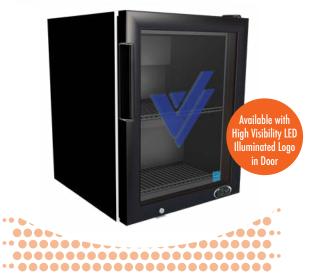

# **COUNTERTOP COOLER**

G-Series Coolers

# **FEATURES**

- Exterior Dimensions (WDH): 14.125" x 16" x 19.75"
- Internal Volume: 0.83ft<sup>3</sup>
- Dynamic LED Lighting In Door Provides Enhanced Product Illumination While Greatly Reducing Energy Consumption
- Forced Air Evaporator System For Fast Product Temperature **Pull Down**
- High Impact Side Panel Graphics
- High Density Environmentally Friendly Insulation
- **Utilizes Climate-Friendly Natural Refrigerant**
- 1 Fixed Powder-Coated Metal Shelf
- Double-Paned, Low "E", Self-Closing Glass Door
- **LED Interior Lighting**
- Durable Pre-Painted Steel Cabinet and Heavy Duty Inner Liner
- Adjustable Temperature Control
- 9' Heavy Duty Power Cord

#### **DIMENSIONS**

Exterior: 14.125"W x 16"D x 19.75"H

Interior: 10.875"W x 9.625"D x 14.875"H

Shelf: 10.625"W x 7.75"D inches m

Internal Volume: 0.83 ft<sup>3</sup>