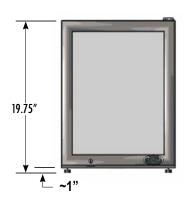

# **FEATURES**

- Exterior Dimensions (WDH): 14.125" x 16" x 19.75"
- Internal Volume: 0.83ft<sup>3</sup>
- Dynamic LED Lighting In Door Provides Enhanced Product Illumination While Greatly Reducing Energy Consumption
- Forced Air Evaporator System For Fast Product Temperature **Pull Down**
- High Impact Side Panel Graphics
- High Density Environmentally Friendly Insulation
- **Utilizes Climate-Friendly Natural Refrigerant**
- 1 Fixed Powder-Coated Metal Shelf
- Double-Paned, Low "E", Self-Closing Glass Door
- **LED Interior Lighting**
- Durable Pre-Painted Steel Cabinet and Heavy Duty Inner Liner
- Adjustable Temperature Control
- 9' Heavy Duty Power Cord

#### **DIMENSIONS**

Exterior: 14.125"W x 16"D x 19.75"H

Interior: 10.875"W x 9.625"D x 14.875"H

Shelf: 10.625"W x 7.75"D inches m

Internal Volume: 0.83 ft<sup>3</sup>

# **EXTERIOR DIMENSIONS**