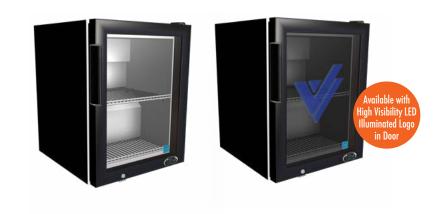

# **COUNTERTOP COOLER**

G-Series Coolers

# **FEATURES**

- Exterior Dimensions (WDH): 14.125" x 16" x 19.75"
- Internal Volume: 0.83ft<sup>3</sup>
- Dynamic LED Lighting In Door Provides Enhanced Product Illumination While Greatly Reducing Energy Consumption
- Forced Air Evaporator System For Fast Product Temperature **Pull Down**
- High Impact Side Panel Graphics
- High Density Environmentally Friendly Insulation
- **Utilizes Climate-Friendly Natural Refrigerant**
- 1 Fixed Powder-Coated Metal Shelf
- Double-Paned, Low "E", Self-Closing Glass Door
- **LED Interior Lighting**
- Durable Pre-Painted Steel Cabinet and Heavy Duty Inner Liner
- Adjustable Temperature Control
- 9' Heavy Duty Power Cord

#### **DIMENSIONS**

Exterior: 14.125"W x 16"D x 19.75"H

Interior: 10.875"W x 9.625"D x 14.875"H

Shelf: 10.625"W x 7.75"D inches m

Internal Volume: 0.83 ft<sup>3</sup>