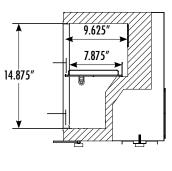

#### **DIMENSIONS**

Exterior: 14.125"W x 16"D x 19.75"H

Interior: 10.875"W x 9.625"D x 14.875"H

Shelf: 10.625"W x 7.75"D inches m

Internal Volume: 0.83 ft<sup>3</sup>

### INTERIOR DIMENSIONS