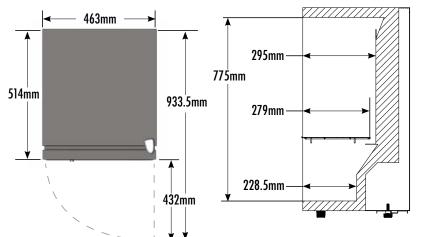

#### **DIMENSIONS**

Exterior (WDH): 463 x 514 x 883 mm

Interior (WDH): 381 x 295 x 775 mm

Upper Shelf (WD): 362 x 279 mm

Lower Shelf (WD): 362 x 248 mm

Internal Volume: 98.5 L

## EXTERIOR DIMENSIONS