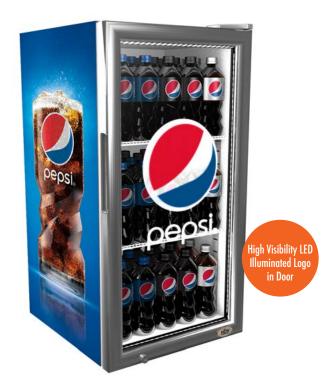

#### COUNTERTOP COOLER

G-Series Coolers

## **FEATURES**

- Exterior Dimensions (WDH): 463 x 514 x 883 mm
- Internal Volume: 98.5 L
- Dynamic LED Lighting In Door Provides Enhanced Product Illumination While Greatly Reducing Energy Consumption
- Forced Air Refrigeration System For Fast Product Temperature Pull Down
- High Impact Side Panel Graphics
- High Density Environmentally Friendly Insulation
- **Utilizes Climate-Friendly Natural Refrigerant**
- 2 Adjustable Powder-Coated Metal Shelves
- Double-Paned, Low "E", Self-Closing Glass Door
- **LED Interior Lighting**
- Durable Pre-Painted Steel Cabinet and Heavy Duty Inner Liner
- Adjustable Temperature Control
- 9' Heavy Duty Power Cord

### **COUNTERTOP COOLER**

G-Series Coolers