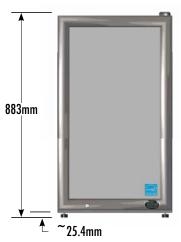

#### **DIMENSIONS**

Exterior (WDH): 463 x 514 x 883 mm

Interior (WDH): 381 x 295 x 775 mm

Upper Shelf (WD): 362 x 279 mm

Lower Shelf (WD): 362 x 248 mm

Internal Volume: 98.5 L

## EXTERIOR DIMENSIONS