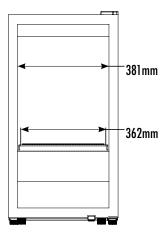

#### **DIMENSIONS**

Exterior (WDH): 463 x 514 x 883 mm

Interior (WDH): 381 x 295 x 775 mm

Upper Shelf (WD): 362 x 279 mm

Lower Shelf (WD): 362 x 248 mm

Internal Volume: 98.5 L

#### INTERIOR DIMENSIONS