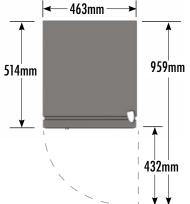

## **FEATURES**

- Exterior Dimensions (WDH): 463 x 514 x 705 mm
- Internal Volume: 69.37 L
- Dynamic LED Lighting In Door Provides Enhanced Product Illumination While Greatly Reducing Energy Consumption
- Forced Air Refrigeration System For Fast Product Temperature Pull Down
- High Impact Side Panel Graphics
- High Density Environmentally Friendly Insulation
- **Utilizes Climate-Friendly Natural Refrigerant**
- 1 Adjustable Powder-Coated Metal Shelves
- Double-Paned, Low "E", Self-Closing Glass Door
- LED Interior Lighting
- Durable Pre-Painted Steel Cabinet and Heavy Duty Inner Liner
- Adjustable Temperature Control
- 9' Heavy Duty Power Cord

## **DIMENSIONS**

Exterior (WDH): 463 x 514 x 705 mm

Interior (WDH): 384 x 305 x 584 mm

Shelf (WD): 362 x 286 mm

Internal Volume: 69.37 L

## **EXTERIOR DIMENSIONS**