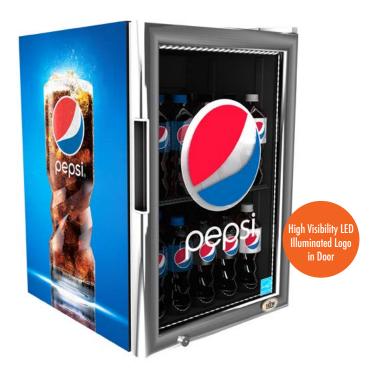

## **COUNTERTOP COOLER**

G-Series Coolers

## **FEATURES**

- Exterior Dimensions (WDH): 463 x 514 x 705 mm
- Internal Volume: 69.37 L
- Dynamic LED Lighting In Door Provides Enhanced Product Illumination While Greatly Reducing Energy Consumption
- Forced Air Refrigeration System For Fast Product Temperature Pull Down
- High Impact Side Panel Graphics
- High Density Environmentally Friendly Insulation
- **Utilizes Climate-Friendly Natural Refrigerant**
- 1 Adjustable Powder-Coated Metal Shelves
- Double-Paned, Low "E", Self-Closing Glass Door
- LED Interior Lighting
- Durable Pre-Painted Steel Cabinet and Heavy Duty Inner Liner
- Adjustable Temperature Control
- 9' Heavy Duty Power Cord

# **GS-2.5**

G-Series Coolers

## **COUNTERTOP COOLER**

| Ketrigerant   | Kouua         | K1340         |  |
|---------------|---------------|---------------|--|
| Amps          | .4A           | .9A           |  |
| Volts/Hz      | 220-240V/50Hz | 220-240V/50Hz |  |
| Compressor HP | 1/6           | 1/10          |  |
|               |               |               |  |
|               |               |               |  |