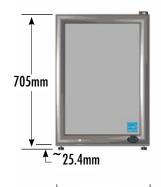

## **FEATURES**

- Exterior Dimensions (WDH): 463 x 514 x 705 mm
- Internal Volume: 69.37 L
- Dynamic LED Lighting In Door Provides Enhanced Product Illumination While Greatly Reducing Energy Consumption
- Forced Air Refrigeration System For Fast Product Temperature Pull Down
- High Impact Side Panel Graphics
- High Density Environmentally Friendly Insulation
- **Utilizes Climate-Friendly Natural Refrigerant**
- 1 Adjustable Powder-Coated Metal Shelves
- Double-Paned, Low "E", Self-Closing Glass Door
- LED Interior Lighting
- Durable Pre-Painted Steel Cabinet and Heavy Duty Inner Liner
- Adjustable Temperature Control
- 9' Heavy Duty Power Cord

## **DIMENSIONS**

Exterior (WDH): 463 x 514 x 705 mm

Interior (WDH): 384 x 305 x 584 mm

Shelf (WD): 362 x 286 mm

Internal Volume: 69.37 L

## **EXTERIOR DIMENSIONS**