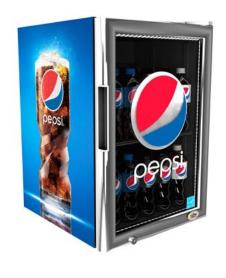

## **COUNTERTOP COOLER**

G-Series Coolers

## **FEATURES**

- Exterior Dimensions (WDH): 463 x 514 x 705 mm
- Internal Volume: 69.37 L
- Dynamic LED Lighting In Door Provides Enhanced Product Illumination While Greatly Reducing Energy Consumption
- Forced Air Refrigeration System For Fast Product Temperature Pull Down
- High Impact Side Panel Graphics
- High Density Environmentally Friendly Insulation
- **Utilizes Climate-Friendly Natural Refrigerant**
- 1 Adjustable Powder-Coated Metal Shelves
- Double-Paned, Low "E", Self-Closing Glass Door
- LED Interior Lighting
- Durable Pre-Painted Steel Cabinet and Heavy Duty Inner Liner
- Adjustable Temperature Control
- 9' Heavy Duty Power Cord

# **GS-2.5**

G-Series Coolers

## **COUNTERTOP COOLER**

| Ketrigerant   | Kouua         | K1340         |  |
|---------------|---------------|---------------|--|
| Amps          | .4A           | .9A           |  |
| Volts/Hz      | 220-240V/50Hz | 220-240V/50Hz |  |
| Compressor HP | 1/6           | 1/10          |  |
|               |               |               |  |
|               |               |               |  |