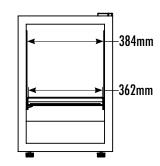

## **DIMENSIONS**

Exterior (WDH): 463 x 514 x 705 mm

Interior (WDH): 384 x 305 x 584 mm

Shelf (WD): 362 x 286 mm

Internal Volume: 69.37 L

#### INTERIOR DIMENSIONS