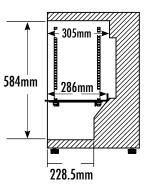

## **DIMENSIONS**

Exterior (WDH): 463 x 514 x 705 mm

Interior (WDH): 384 x 305 x 584 mm

Shelf (WD): 362 x 286 mm

Internal Volume: 69.37 L

#### INTERIOR DIMENSIONS