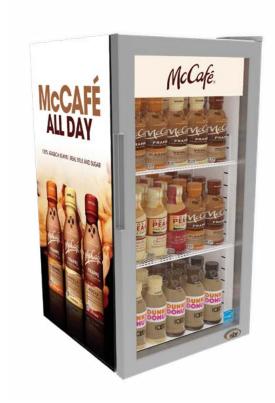

## **FEATURES**

- Exterior Dimensions (WDH): 463 x 514 x 883 mm
- Internal Volume: 98.5 L
- Dynamic LED Lighting In Door Provides Enhanced Product Illumination While Greatly Reducing Energy Consumption
- Forced Air Refrigeration System For Fast Product Temperature Pull Down
- High Impact Side Panel Graphics
- High Density Environmentally Friendly Insulation
- **Utilizes Climate-Friendly Natural Refrigerant**
- 2 Adjustable Powder-Coated Metal Shelves
- Double-Paned, Low "E", Self-Closing Glass Door
- **LED Interior Lighting**
- Durable Pre-Painted Steel Cabinet and Heavy Duty Inner Liner
- Adjustable Temperature Control
- 9' Heavy Duty Power Cord

## **DIMENSIONS**

Exterior (WDH): 463 x 514 x 883 mm

Interior (WDH): 381 x 295 x 775 mm

Upper Shelf (WD): 362 x 279 mm

Lower Shelf (WD): 362 x 248 mm

Internal Volume: 98.5 L