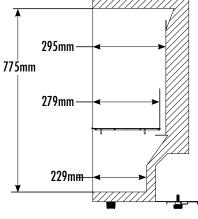

## **DIMENSIONS**

Exterior (WDH): 463 x 514 x 883 mm

Interior (WDH): 381 x 295 x 775 mm

Upper Shelf (WD): 362 x 279 mm

Lower Shelf (WD): 362 x 248 mm

Internal Volume: 98.5 L

### INTERIOR DIMENSIONS