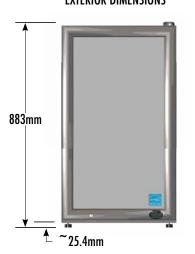

## **DIMENSIONS**

Exterior (WDH): 463 x 514 x 883 mm

Interior (WDH): 381 x 295 x 775 mm

Upper Shelf (WD): 362 x 279 mm

Lower Shelf (WD): 362 x 248 mm

Internal Volume: 98.5 L

## EXTERIOR DIMENSIONS