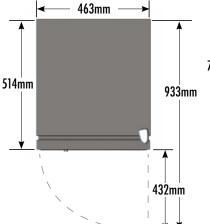

## **FEATURES**

- Exterior Dimensions (WDH): 463 x 514 x 883 mm
- Internal Volume: 98.5 L
- Dynamic LED Lighting In Door Provides Enhanced Product Illumination While Greatly Reducing Energy Consumption
- Forced Air Refrigeration System For Fast Product Temperature Pull Down
- High Impact Side Panel Graphics
- High Density Environmentally Friendly Insulation
- **Utilizes Climate-Friendly Natural Refrigerant**
- 2 Adjustable Powder-Coated Metal Shelves
- Double-Paned, Low "E", Self-Closing Glass Door
- **LED Interior Lighting**
- Durable Pre-Painted Steel Cabinet and Heavy Duty Inner Liner
- Adjustable Temperature Control
- 9' Heavy Duty Power Cord

## **DIMENSIONS**

Exterior (WDH): 463 x 514 x 883 mm

Interior (WDH): 381 x 295 x 775 mm

Upper Shelf (WD): 362 x 279 mm

Lower Shelf (WD): 362 x 248 mm

Internal Volume: 98.5 L

## EXTERIOR DIMENSIONS