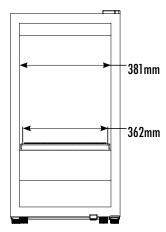

## **DIMENSIONS**

Exterior (WDH): 463 x 514 x 883 mm

Interior (WDH): 381 x 295 x 775 mm

Upper Shelf (WD): 362 x 279 mm

Lower Shelf (WD): 362 x 248 mm

Internal Volume: 98.5 L

### INTERIOR DIMENSIONS