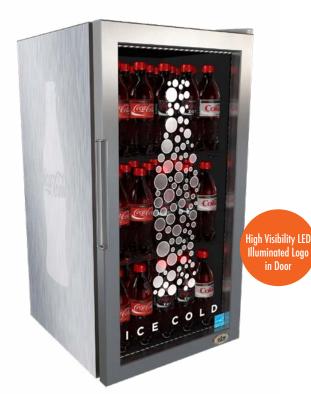

# GS-3

## COUNTERTOP COOLER

G-Series Coolers

# **FEATURES**

- Exterior Dimensions (WDH): 463 x 514 x 883 mm
- Internal Volume: 98.5 L
- Dynamic LED Lighting In Door Provides Enhanced Product Illumination While Greatly Reducing Energy Consumption
- Forced Air Refrigeration System For Fast Product Temperature Pull Down
- High Impact Side Panel Graphics
- High Density Environmentally Friendly Insulation
- **Utilizes Climate-Friendly Natural Refrigerant**
- 2 Adjustable Powder-Coated Metal Shelves
- Double-Paned, Low "E", Self-Closing Glass Door
- **LED Interior Lighting**
- Durable Pre-Painted Steel Cabinet and Heavy Duty Inner Liner
- Adjustable Temperature Control
- 9' Heavy Duty Power Cord