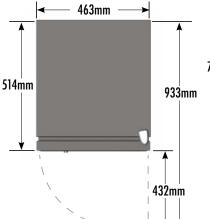

#### **DIMENSIONS**

Exterior (WDH): 463 x 514 x 883 mm

Interior (WDH): 381 x 295 x 775 mm

Upper Shelf (WD): 362 x 279 mm

Lower Shelf (WD): 362 x 248 mm

Internal Volume: 98.5 L

## EXTERIOR DIMENSIONS