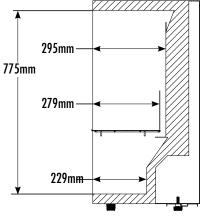

#### **DIMENSIONS**

Exterior (WDH): 463 x 514 x 883 mm

Interior (WDH): 381 x 295 x 775 mm

Upper Shelf (WD): 362 x 279 mm

Lower Shelf (WD): 362 x 248 mm

Internal Volume: 98.5 L

### INTERIOR DIMENSIONS