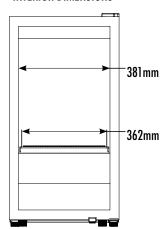

#### **DIMENSIONS**

Exterior (WDH): 463 x 514 x 883 mm

Interior (WDH): 381 x 295 x 775 mm

Upper Shelf (WD): 362 x 279 mm

Lower Shelf (WD): 362 x 248 mm

Internal Volume: 98.5 L

### INTERIOR DIMENSIONS