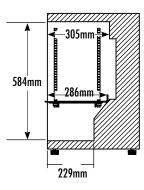

## **DIMENSIONS**

Exterior (WDH): 463 x 514 x 705 mm

Interior (WDH): 384 x 305 x 584 mm

Shelf (WD): 362 x 286 mm

Internal Volume: 69.37 L

## **EXTERIOR DIMENSIONS**