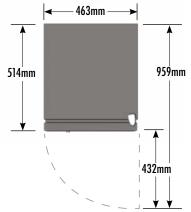

## **DIMENSIONS**

Exterior (WDH): 463 x 514 x 705 mm

Interior (WDH): 384 x 305 x 584 mm

Shelf (WD): 362 x 286 mm

Internal Volume: 69.37 L

## **EXTERIOR DIMENSIONS**