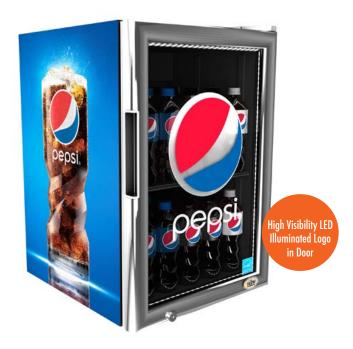

## **COUNTERTOP COOLER**

G-Series Coolers

## **FEATURES**

- Exterior Dimensions (WDH): 463 x 514 x 705 mm
- Internal Volume: 69.37 L
- Dynamic LED Lighting In Door Provides Enhanced Product Illumination While Greatly Reducing Energy Consumption
- Forced Air Refrigeration System For Fast Product Temperature Pull Down
- High Impact Side Panel Graphics
- High Density Environmentally Friendly Insulation
- Utilizes Climate-Friendly Natural Refrigerant
- 1 Adjustable Powder-Coated Metal Shelves
- Double-Paned, Low "E", Self-Closing Glass Door
- LED Interior Lighting
- Durable Pre-Painted Steel Cabinet and Heavy Duty Inner Liner
- Adjustable Temperature Control
- 9' Heavy Duty Power Cord