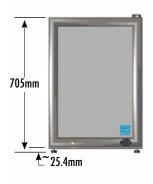

## **DIMENSIONS**

Exterior (WDH): 463 x 514 x 705 mm

Interior (WDH): 384 x 305 x 584 mm

Shelf (WD): 362 x 286 mm

Internal Volume: 69.37 L

## INTERIOR DIMENSIONS