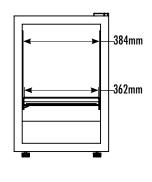

## **DIMENSIONS**

Exterior (WDH): 463 x 514 x 705 mm

Interior (WDH): 384 x 305 x 584 mm

Shelf (WD): 362 x 286 mm

Internal Volume: 69.37 L

## INTERIOR DIMENSIONS