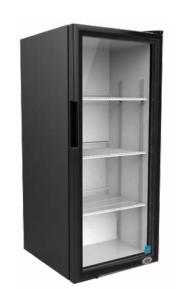

# **FEATURES**

- Exterior Dimensions (WDH): 463 x 527 x 1065 mm
- Internal Volume: 119 L
- Dynamic LED Lighting In Door Provides Enhanced Product Illumination While Greatly Reducing Energy Consumption
- Forced Air Refrigeration System For Fast Product Temperature **Pull Down**
- High Impact Side Panel Graphics
- High Density Environmentally Friendly Insulation
- **Utilizes Climate-Friendly Natural Refrigerant**
- 3 Adjustable Powder-Coated Metal Shelves
- Double-Paned, Low "E", Self-Closing Glass Door
- **LED Interior Lighting**
- Durable Pre-Painted Steel Cabinet and Heavy Duty Inner Liner
- Adjustable Temperature Control
- 9' Heavy Duty Power Cord

#### **DIMENSIONS**

Exterior (WDH): 463 x 527 x 1065 mm

Interior (WDH): 381 x 308 x 946

Shelf (WD): 363 x 285 mm

Internal Volume: 119 L