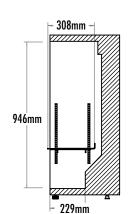

#### **DIMENSIONS**

Exterior (WDH): 463 x 527 x 1065 mm

Interior (WDH): 381 x 308 x 946

Shelf (WD): 363 x 285 mm

Internal Volume: 119 L