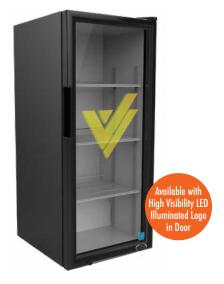

## COUNTERTOP COOLER

G-Series Coolers

# **FEATURES**

- Exterior Dimensions (WDH): 463 x 527 x 1065 mm
- Internal Volume: 119 L
- Dynamic LED Lighting In Door Provides Enhanced Product Illumination While Greatly Reducing Energy Consumption
- Forced Air Refrigeration System For Fast Product Temperature **Pull Down**
- High Impact Side Panel Graphics
- High Density Environmentally Friendly Insulation
- **Utilizes Climate-Friendly Natural Refrigerant**
- 3 Adjustable Powder-Coated Metal Shelves
- Double-Paned, Low "E", Self-Closing Glass Door
- **LED Interior Lighting**
- Durable Pre-Painted Steel Cabinet and Heavy Duty Inner Liner
- Adjustable Temperature Control
- 9' Heavy Duty Power Cord