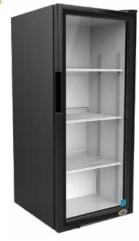

# **FEATURES**

- Exterior Dimensions (WDH): 463 x 527 x 1065 mm
- Internal Volume: 119 L
- Dynamic LED Lighting In Door Provides Enhanced Product Illumination While Greatly Reducing Energy Consumption
- Forced Air Refrigeration System For Fast Product Temperature **Pull Down**
- High Impact Side Panel Graphics
- High Density Environmentally Friendly Insulation
- **Utilizes Climate-Friendly Natural Refrigerant**
- 3 Adjustable Powder-Coated Metal Shelves
- Double-Paned, Low "E", Self-Closing Glass Door
- **LED Interior Lighting**
- Durable Pre-Painted Steel Cabinet and Heavy Duty Inner Liner
- Adjustable Temperature Control
- 9' Heavy Duty Power Cord

#### **DIMENSIONS**

Exterior (WDH): 463 x 527 x 1065 mm

Interior (WDH): 381 x 308 x 946

Shelf (WD): 363 x 285 mm

Internal Volume: 119 L