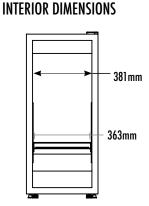

#### **DIMENSIONS**

Exterior (WDH): 463 x 527 x 1065 mm

Interior (WDH): 381 x 308 x 946

Shelf (WD): 363 x 285 mm

Internal Volume: 119 L