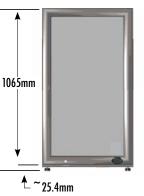

### **EXTERIOR DIMENSIONS**

527mm

#### **DIMENSIONS**

Exterior (WDH): 463 x 527 x 1065 mm

Interior (WDH): 381 x 308 x 946

Shelf (WD): 363 x 285 mm

Internal Volume: 119 L