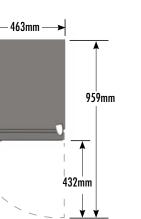

#### **DIMENSIONS**

Exterior (WDH): 463 x 527 x 1065 mm

Interior (WDH): 381 x 308 x 946

Shelf (WD): 363 x 285 mm

Internal Volume: 119 L