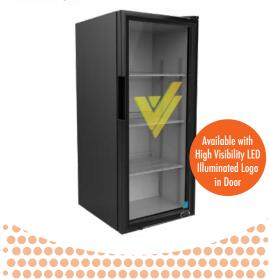

# **FEATURES**

- Exterior Dimensions (WDH): 463 x 527 x 1065 mm
- Internal Volume: 119 L
- Dynamic LED Lighting In Door Provides Enhanced Product Illumination While Greatly Reducing Energy Consumption
- Forced Air Refrigeration System For Fast Product Temperature **Pull Down**
- High Impact Side Panel Graphics
- High Density Environmentally Friendly Insulation
- **Utilizes Climate-Friendly Natural Refrigerant**
- 3 Adjustable Powder-Coated Metal Shelves
- Double-Paned, Low "E", Self-Closing Glass Door
- **LED Interior Lighting**
- Durable Pre-Painted Steel Cabinet and Heavy Duty Inner Liner
- Adjustable Temperature Control
- 9' Heavy Duty Power Cord

#### **DIMENSIONS**

Exterior (WDH): 463 x 527 x 1065 mm

Interior (WDH): 381 x 308 x 946

Shelf (WD): 363 x 285 mm

Internal Volume: 119 L