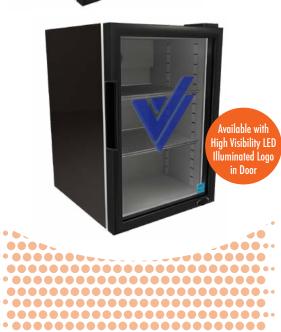

# **FEATURES**

- Exterior Dimensions (WDH): 463 x 527 x 705 mm
- Internal Volume: 69.37 L
- Dynamic LED Lighting In Door Provides Enhanced Product Illumination While Greatly Reducing Energy Consumption
- Forced Air Refrigeration System For Fast Product Temperature Pull Down
- High Impact Side Panel Graphics
- High Density Environmentally Friendly Insulation
- Utilizes Climate-Friendly Natural Refrigerant
- 1 Adjustable Powder-Coated Metal Shelves
- Double-Paned, Low "E", Self-Closing Glass Door
- LED Interior Lighting
- Durable Pre-Painted Steel Cabinet and Heavy Duty Inner Liner
- Adjustable Temperature Control
- 9' Heavy Duty Power Cord

## **COUNTERTOP COOLER**

G-Series Coolers

igh Visibility LED