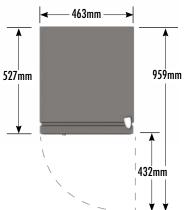

## **DIMENSIONS**

Exterior (WDH): 463 x 527 x 705 mm

Interior (WDH): 384 x 305 x 584 mm

Shelf (WD): 362 x 286 mm

Internal Volume: 69.37 L

## EXTERIOR DIMENSIONS