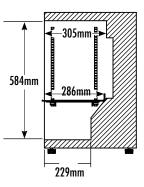

## **DIMENSIONS**

Exterior (WDH): 463 x 527 x 705 mm

Interior (WDH): 384 x 305 x 584 mm

Shelf (WD): 362 x 286 mm

Internal Volume: 69.37 L

## INTERIOR DIMENSIONS