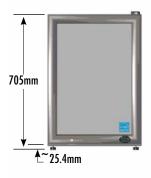

## **DIMENSIONS**

Exterior (WDH): 463 x 527 x 705 mm

Interior (WDH): 384 x 305 x 584 mm

Shelf (WD): 362 x 286 mm

Internal Volume: 69.37 L