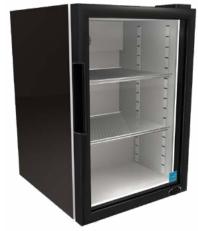

# **FEATURES**

- Exterior Dimensions (WDH): 463 x 527 x 705 mm
- Internal Volume: 69.37 L
- Dynamic LED Lighting In Door Provides Enhanced Product Illumination While Greatly Reducing Energy Consumption
- Forced Air Refrigeration System For Fast Product Temperature Pull Down
- High Impact Side Panel Graphics
- High Density Environmentally Friendly Insulation
- Utilizes Climate-Friendly Natural Refrigerant
- 1 Adjustable Powder-Coated Metal Shelves
- Double-Paned, Low "E", Self-Closing Glass Door
- LED Interior Lighting
- Durable Pre-Painted Steel Cabinet and Heavy Duty Inner Liner
- Adjustable Temperature Control
- 9' Heavy Duty Power Cord

## **DIMENSIONS**

Exterior (WDH): 463 x 527 x 705 mm

Interior (WDH): 384 x 305 x 584 mm

Shelf (WD): 362 x 286 mm

Internal Volume: 69.37 L