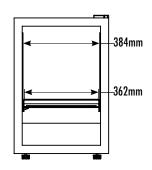

## **DIMENSIONS**

Exterior (WDH): 463 x 527 x 705 mm

Interior (WDH): 384 x 305 x 584 mm

Shelf (WD): 362 x 286 mm

Internal Volume: 69.37 L

## INTERIOR DIMENSIONS