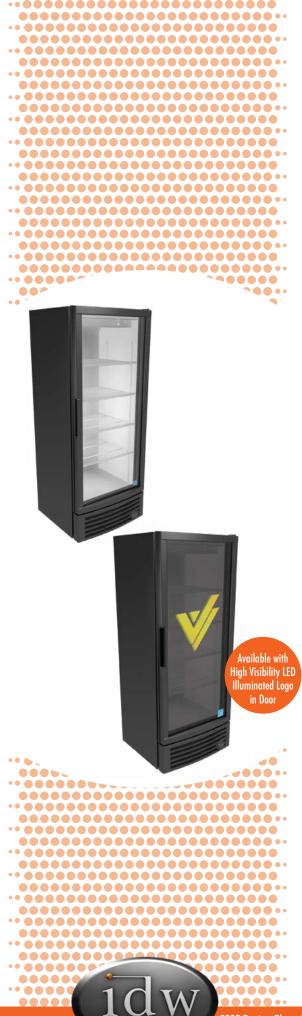

# G-12f/GCG-12f

#### **UPRIGHT COOLER**

G-Series Coolers

### **FEATURES**

- Exterior Dimensions (WDH): 635 x 613 x 1613 mm
- Internal Volume: 328 L
- Dynamic LED Lighting In Door Provides Enhanced Product Illumination While Greatly Reducing Energy Consumption
- Forced Air Refrigeration System For Fast Product Temperature Pull Down
- **High Impact Side Panel Graphics**
- High Density Environmentally Friendly Insulation
- **Utilizes Climate-Friendly Natural Refrigerant**
- 4 Fully Adjustable Powder-Coated Metal Shelves
- Low Profile Evaporator Increases Interior Volume Providing **Improved Product Pack-outs**
- Double-Paned, Low "E", Self-Closing Glass Door
- **LED Interior Lighting**
- Durable Pre-Painted Steel Cabinet and Heavy Duty Inner Liner
- Adjustable Temperature Control
- 9' Heavy Duty Power Cord
- Reversible Door