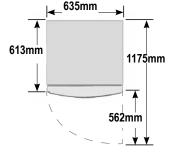

Interior (WDH): 543 x 470 x 1273 mm

Shelf (WD): 514 x 429 mm

Internal Volume: 328 L

#### EXTERIOR DIMENSIONS

INTERIOR DIMENSIONS