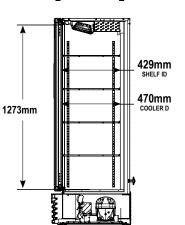

Interior (WDH): 543 x 470 x 1273 mm

Shelf (WD): 514 x 429 mm

Internal Volume: 328 L

#### EXTERIOR DIMENSIONS

INTERIOR DIMENSIONS