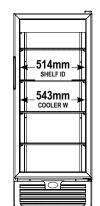

Interior (WDH): 543 x 470 x 1273 mm

Shelf (WD): 514 x 429 mm

Internal Volume: 328 L

#### EXTERIOR DIMENSIONS

INTERIOR DIMENSIONS