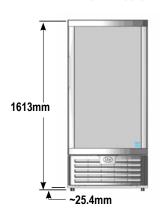

## DIMENSIONS

**Shipping Options:** 

**TECH SPECS** 

R290

1.7 220-240V/50Hz

1/3

Gross Weight ......105.5 kg

Net Weight ....../87.5 kg

Pallet Loaded......20' ~ 27

40'HQ ~54

Refrigerant

**Amps** 

Volts/Hz

**Compressor HP** 

SHIPPING SPECS

Exterior (WDH): 635 x 613 x 1613 mm

Interior (WDH): 543 x 470 x 1273 mm

Shelf (WD): 514 x 429 mm

Internal Volume: 328 L

#### EXTERIOR DIMENSIONS

INTERIOR DIMENSIONS