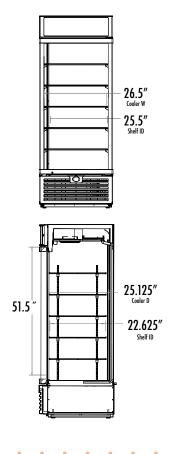

## **DIMENSIONS**

Exterior: 30"W x 30.5"D x 78.375"H Interior: 26.5"W x 25.125"D x 51.5"H

Shelf: 25.5"W x 22.625"D Internal Volume: 23 ft<sup>3</sup>

### INTERIOR DIMENSIONS