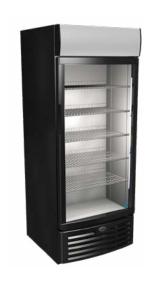

# **FEATURES**

- Exterior Dimensions (WDH): 30" x 30.5" x 78.375"
- Internal Volume: 23 ft<sup>3</sup>
- Dynamic LED Lighting In Door Provides Enhanced Product Illumination While Greatly Reducing Energy Consumption
- Forced Air Refrigeration System For Fast Product Temperature Pull Down
- High Impact Side Panel Graphics & LED Illuminated Canopy
- High Density Environmentally Friendly Insulation
- Utilizes Climate-Friendly Natural Refrigerant
- 5 Fully Adjustable Powder-Coated Metal Shelves
- Double-Paned, Low "E", Self-Closing Glass Door
- LED Interior Lighting
- Durable Pre-Painted Steel Cabinet and Heavy Duty Inner Liner
- Adjustable Temperature Control
- 9' Heavy Duty Power Cord

## **DIMENSIONS**

Exterior: 30"W x 30.5"D x 78.375"H Interior: 26.5"W x 25.125"D x 51.5"H

Shelf: 25.5"W x 22.625"D Internal Volume: 23 ft<sup>3</sup>