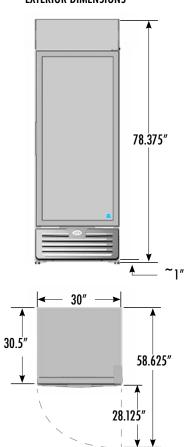

## **DIMENSIONS**

Exterior: 30"W x 30.5"D x 78.375"H Interior: 26.5"W x 25.125"D x 51.5"H

Shelf: 25.5"W x 22.625"D Internal Volume: 23 ft<sup>3</sup>

### **EXTERIOR DIMENSIONS**

### INTERIOR DIMENSIONS