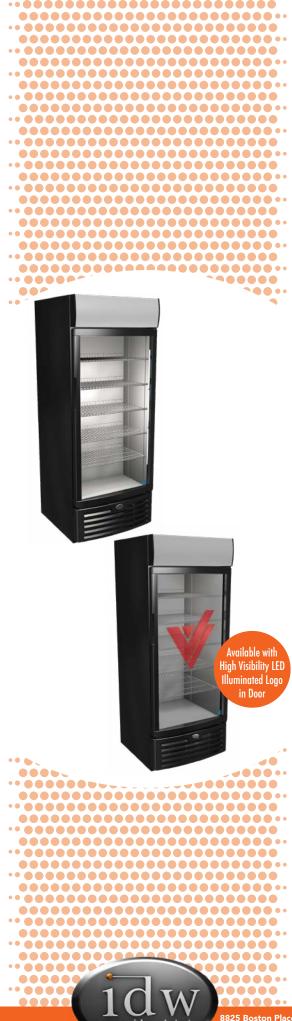

# **FEATURES**

- Exterior Dimensions (WDH): 30" x 30.5" x 78.375"
- Internal Volume: 23 ft<sup>3</sup>
- Dynamic LED Lighting In Door Provides Enhanced Product Illumination While Greatly Reducing Energy Consumption
- Forced Air Refrigeration System For Fast Product Temperature Pull Down
- High Impact Side Panel Graphics & LED Illuminated Canopy
- High Density Environmentally Friendly Insulation
- Utilizes Climate-Friendly Natural Refrigerant
- 5 Fully Adjustable Powder-Coated Metal Shelves
- Double-Paned, Low "E", Self-Closing Glass Door
- LED Interior Lighting
- Durable Pre-Painted Steel Cabinet and Heavy Duty Inner Liner
- Adjustable Temperature Control
- 9' Heavy Duty Power Cord

## **DIMENSIONS**

Exterior: 30"W x 30.5"D x 78.375"H Interior: 26.5"W x 25.125"D x 51.5"H

Shelf: 25.5"W x 22.625"D Internal Volume: 23 ft<sup>3</sup>