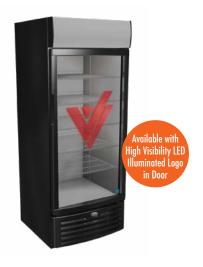

# **FEATURES**

- Exterior Dimensions (WDH): 30" x 30.5" x 78.375"
- Internal Volume: 23 ft<sup>3</sup>
- Dynamic LED Lighting In Door Provides Enhanced Product Illumination While Greatly Reducing Energy Consumption
- Forced Air Refrigeration System For Fast Product Temperature Pull Down
- High Impact Side Panel Graphics & LED Illuminated Canopy
- High Density Environmentally Friendly Insulation
- Utilizes Climate-Friendly Natural Refrigerant
- 5 Fully Adjustable Powder-Coated Metal Shelves
- Double-Paned, Low "E", Self-Closing Glass Door
- LED Interior Lighting
- Durable Pre-Painted Steel Cabinet and Heavy Duty Inner Liner
- Adjustable Temperature Control
- 9' Heavy Duty Power Cord

## **DIMENSIONS**

Exterior: 30"W x 30.5"D x 78.375"H Interior: 26.5"W x 25.125"D x 51.5"H

Shelf: 25.5"W x 22.625"D Internal Volume: 23 ft<sup>3</sup>