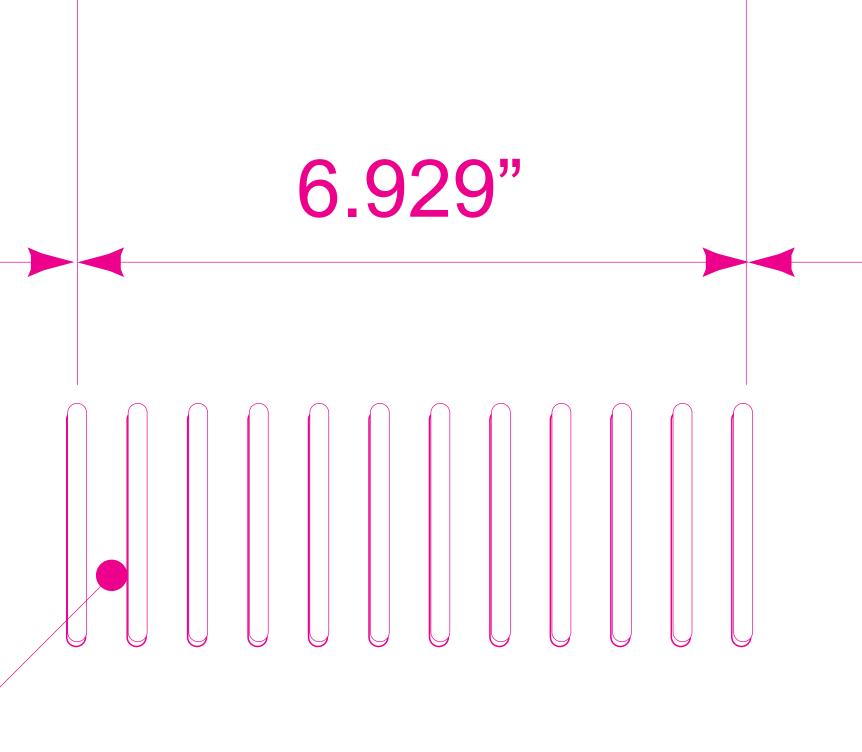

# Overlap Side

TBD: This dimension can be repositioned left or right to accommodate the graphics.

0.591"

0.591