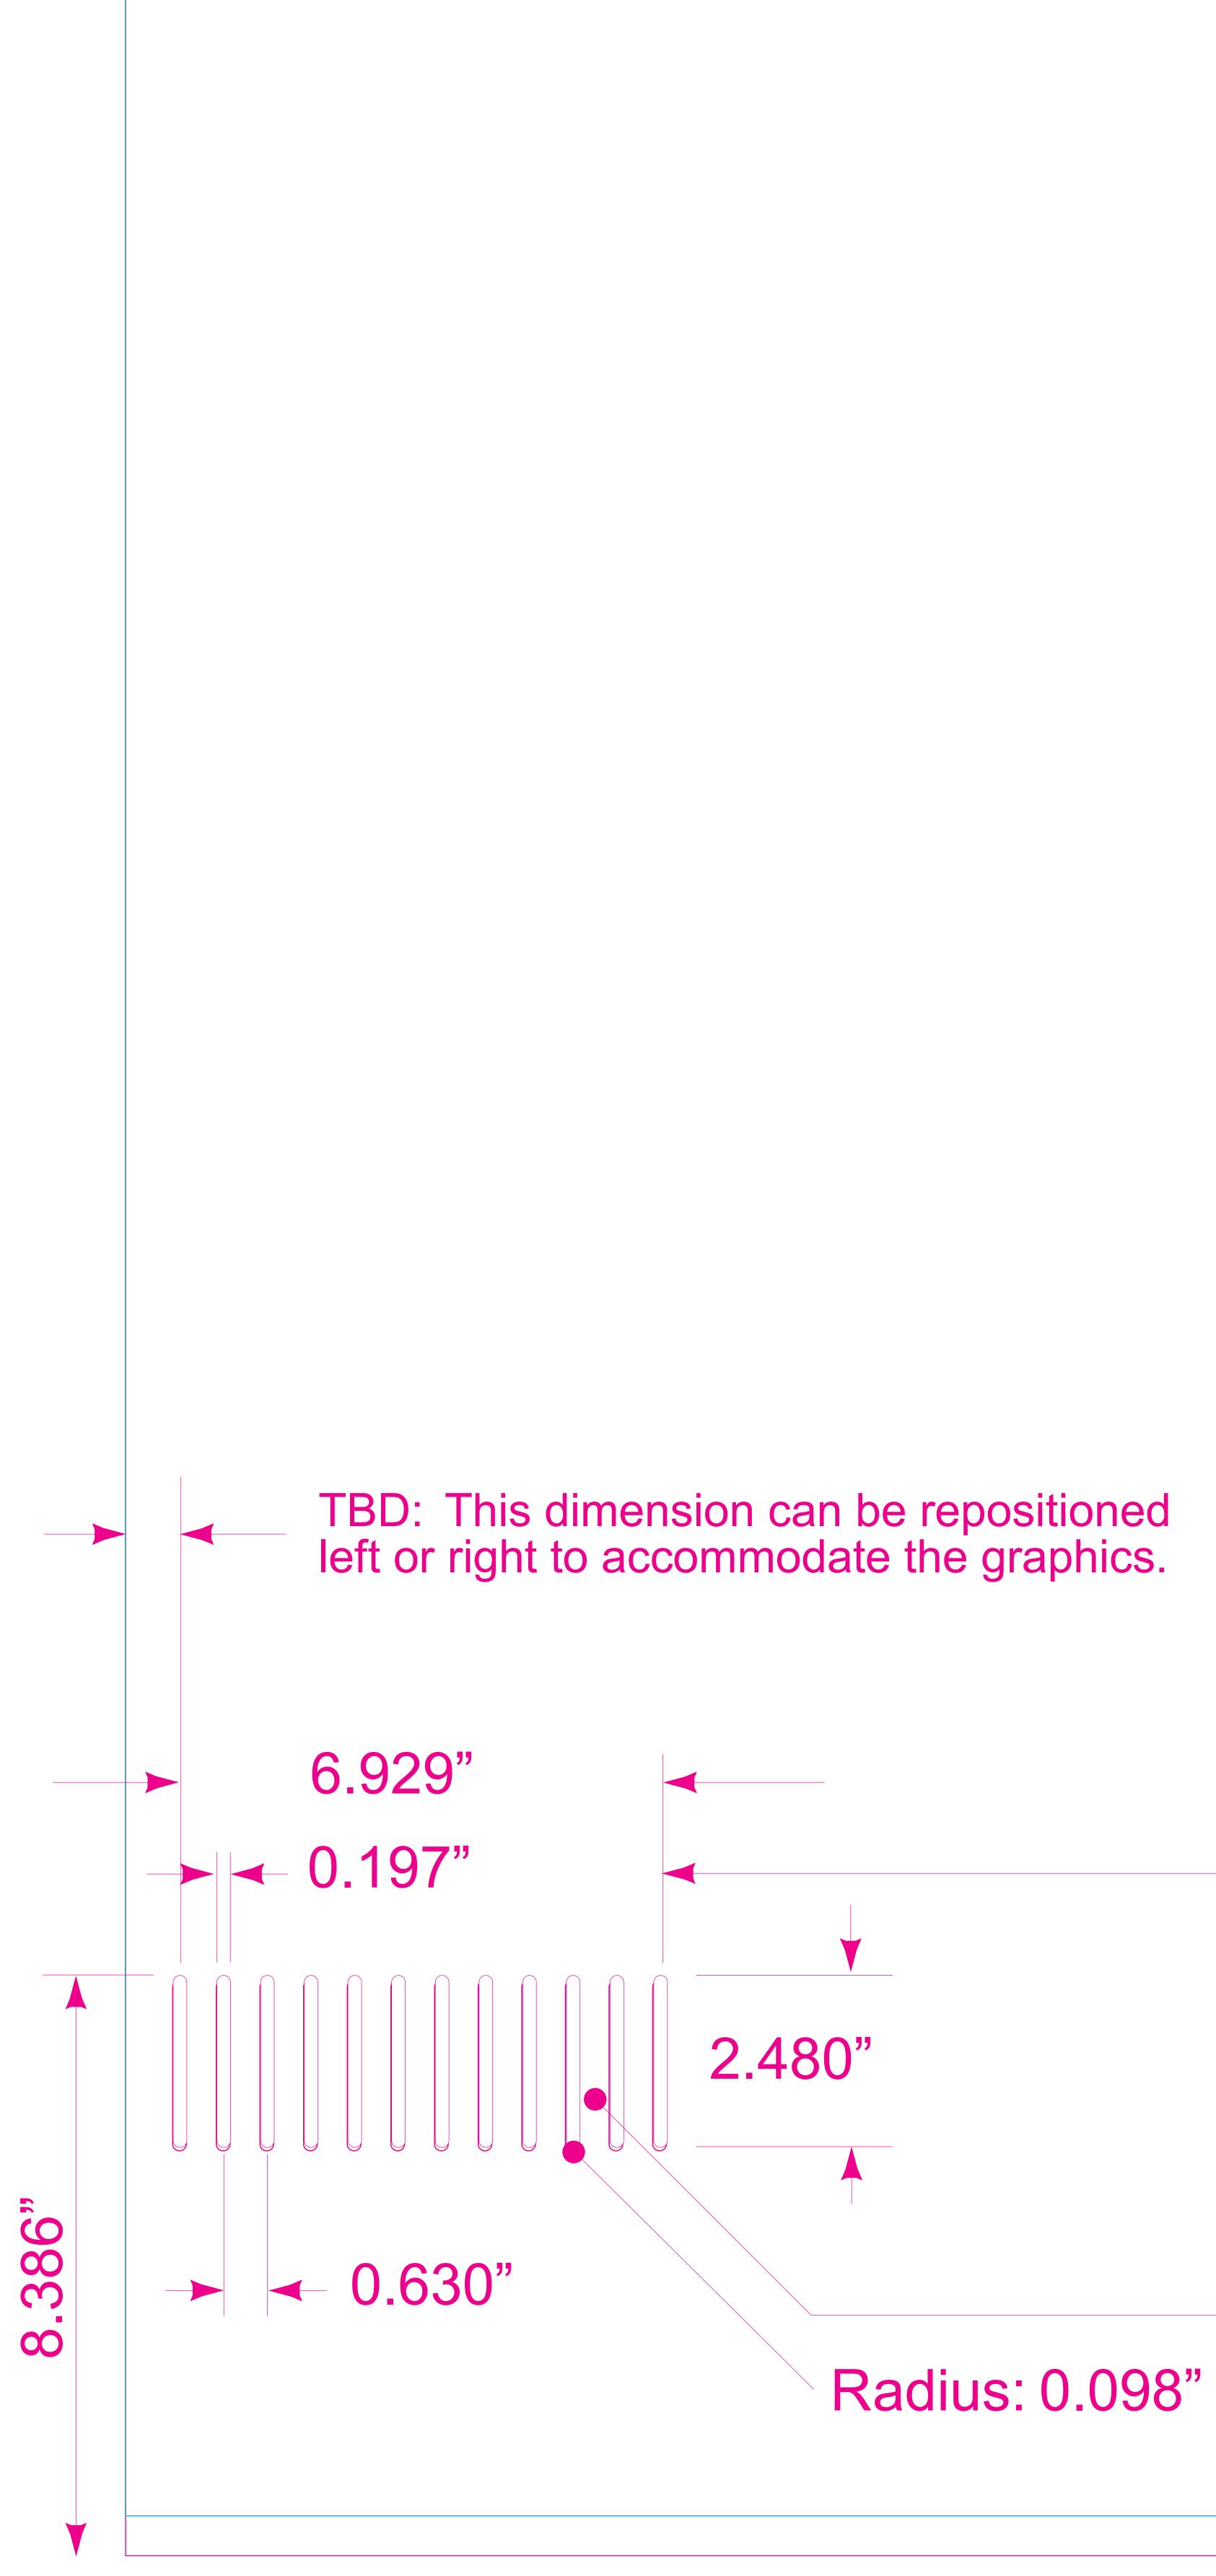

# Overlap Side

TBD: This dimension can be repositioned left or right to accommodate the graphics.

0.591"

0.591